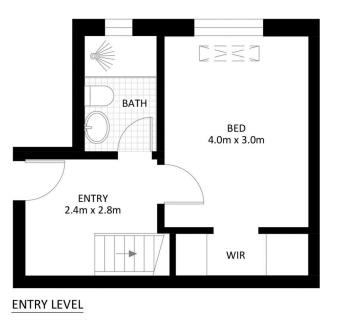

1 🎮 1 🚔 1 🚘

lan Wallace 02 8362 4000

**View** : https://www.rwbb.com.au/sale/nsw/eastern-subur

bs/bondi-beach/residential/apartment/7983931

Karen Hendry 02 8362 4000

UPPER LEVEL

CAR SPACE 4.8m x 2.4m (NOT ACTUAL LOCATION)

SCALE (METRES)

## 3/5 Sir Thomas Mitchell Road, Bondi Beach

\*PLANS SHOWN ONLY INDICATIVE OF LAYOUT. DIMENSIONS ARE APPROXIMATE.

Measurements are approximate and not to scale. The vendor, agency and supplier will accept no liability for its accuracy. Interested parties are advised to make their own independent enquiries.