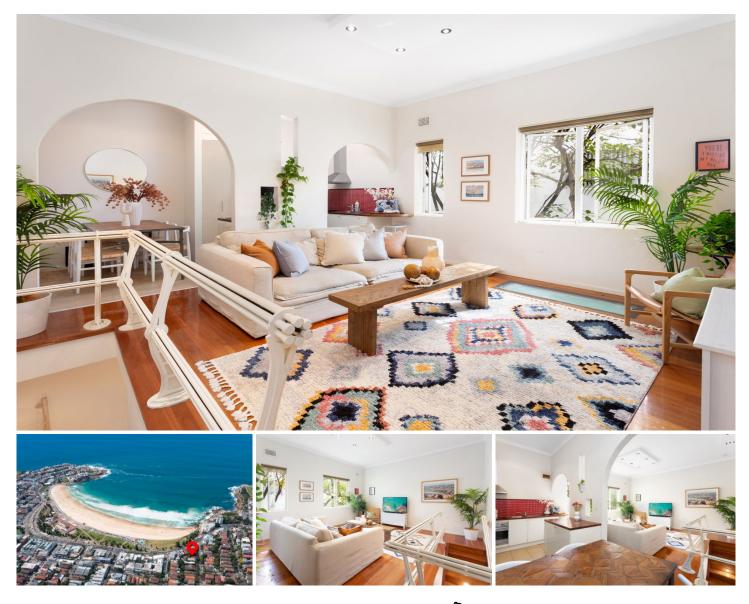

## 3/5 Sir Thomas Mitchell Road Bondi Beach NSW

Footsteps to the golden shores of Bondi, this captivating loft-style apartment presents a brilliant opportunity for beach-lovers in coveted Sir Thomas Mitchell Rd. Nestled on the top floor of a boutique Art Deco block, the home is set across two levels, with sun-drenched living upstairs, peaceful accommodation below, and off-street parking to the rear of building. Golden timber stairs lead up to a living space of epic dimensions, with soaring ceiling, leafy green outlook, and two stunning archways framing the space. The kitchen features bespoke cabinetry with timber benchtops, concealed laundry, and an adjoining dining space. Downstairs, a generous bedroom includes custom walk-in wardrobe, with a stainless steel showpiece bathroom. A stylish and original retreat with the magnificent ocean playground at your doorstep, this home presents an outstanding chance to inhabit the famed lifestyle of Bondi.