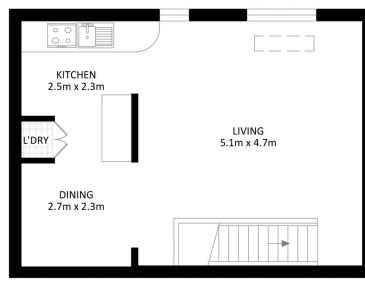

SCALE (METRES)

## 3/5 Sir Thomas Mitchell Road, Bondi Beach

\*PLANS SHOWN ONLY INDICATIVE OF LAYOUT. DIMENSIONS ARE APPROXIMATE.

Measurements are approximate and not to scale. The vendor, agency and supplier will accept no liability for its accuracy. Interested parties are advised to make their own independent enquiries.