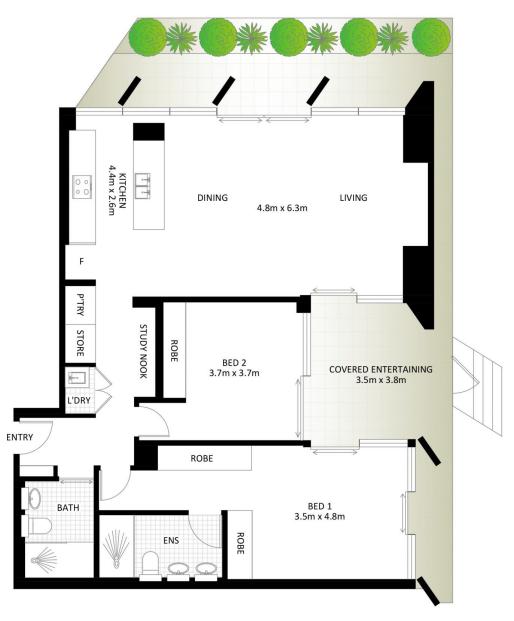

Internal Floor Area : Approx. 107m² External Area : Approx. 41m²

## 3/15 Yarraman Avenue, Randwick

\*PLANS SHOWN ONLY INDICATIVE OF LAYOUT. DIMENSIONS ARE APPROXIMATE.