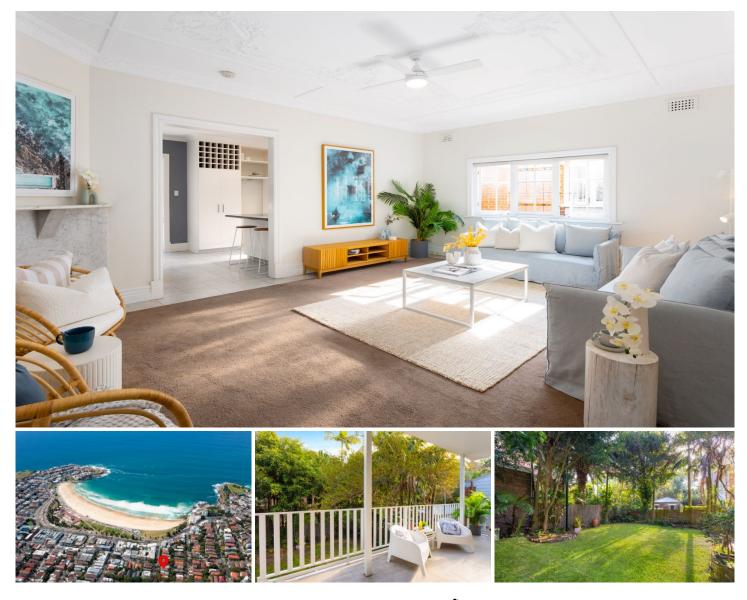

## 4/28 Lamrock Avenue Bondi Beach NSW

The ultimate Bondi lifestyle awaits in this semi-sized abode, positioned at the coveted beach-end of Lamrock Ave, with airy interiors offering classic Art Deco character, just moments from the action. Set on the 1st floor of boutique security block "Wolaroi", the home runs the entire depth of the building and showcases high ornate ceilings and stunning leadlight windows throughout, as an abundance of natural light fills the space. The expansive living space flows to a huge gas kitchen with broad stone benchtops offering breakfast bar utility, while the sun-drenched dining provides the perfect place for meal-time connection. An apartment-wide rear balcony overlooks a leafy shared garden, ideal for sunlit afternoons and alfresco evenings. Both bedrooms are expansive spaces with b/in robes, the main leading to a bright N-facing sunroom offering fantastic versatility as home office, nursery, or artist studio. The bathroom echoes the monochrome styling of the kitchen,