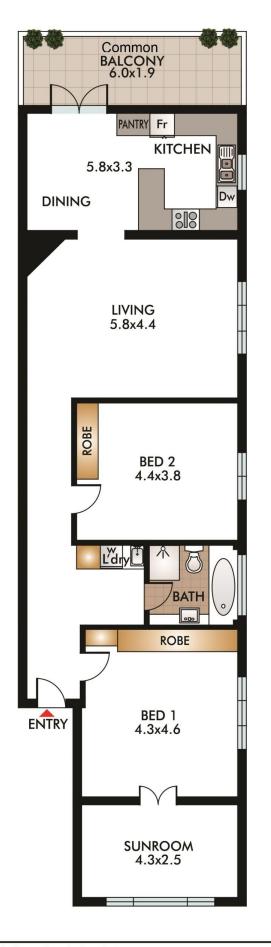

## 2 🍋 1 🚰

**View** : https://www.rwbb.com.au/sale/nsw/eastern-subur bs/bondi-beach/residential/apartment/7976742

Karen Hendry 02 8362 4000

4/28 Lamrock Avenue, Bondi Beach

0

This diagram is for illustrative purpose only. All reasonable care has been taken in the preparation, but no warranty is given to the accuracy of the information. This document does not constitute any part of any offer or contract. Dimensions shown are approximate only. Prospective purchasers must rely on their own enquiries.