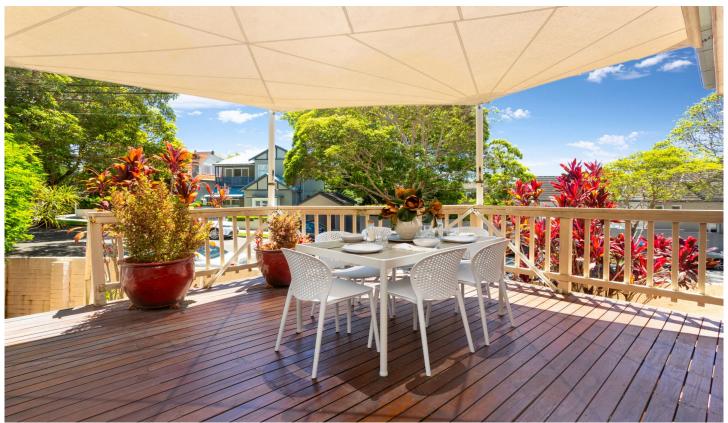

## **404 Bronte Road Bronte NSW**

Situated in a prime location with access from Bronte Rd and Gipps St, complete with LUG, lies this grand 3-bedroom freestanding Federation home, walking distance to the beach.

## Features include

- 3-bed freestanding Federation home w/ LUG
- High 3.2m ornate ceilings and original fireplaces
- Fresh carpet and newly painted
- Two double bedrooms with built-in robes share access to a secluded sunroom
- Third bedroom is a light-filled sanctuary, enhanced by a wide sunroom and private balcony overlooking the garden.
- Large living area backing onto an enormous gas kitchen adjoining the radiant dining room which then extends to a handy study nook/WFH space.
- Enormous Shiplap style gas kitchen