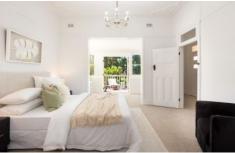

## Features include

- 3-bed freestanding Federation home w/ LUG
- High 3.2m ornate ceilings and original fireplaces
- Fresh carpet and newly painted
- Two double bedrooms with built-in robes share access to a secluded sunroom
- Third bedroom is a light-filled sanctuary, enhanced by a wide sunroom and private balcony overlooking the garden.
- Large living area backing onto an enormous gas kitchen adjoining the radiant dining room which then extends to a handy study nook/WFH space.
- Enormous Shiplap style gas kitchen