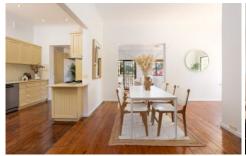

## Features include

- 3-bed freestanding Federation home w/ LUG
- High 3.2m ornate ceilings and original fireplaces
- Fresh carpet and newly painted
- Two double bedrooms with built-in robes share access to a secluded sunroom
- Third bedroom is a light-filled sanctuary, enhanced by a wide sunroom and private balcony overlooking the garden.
- Large living area backing onto an enormous gas kitchen adjoining the radiant dining room which then extends to a handy study nook/WFH space.
- Enormous Shiplap style gas kitchen