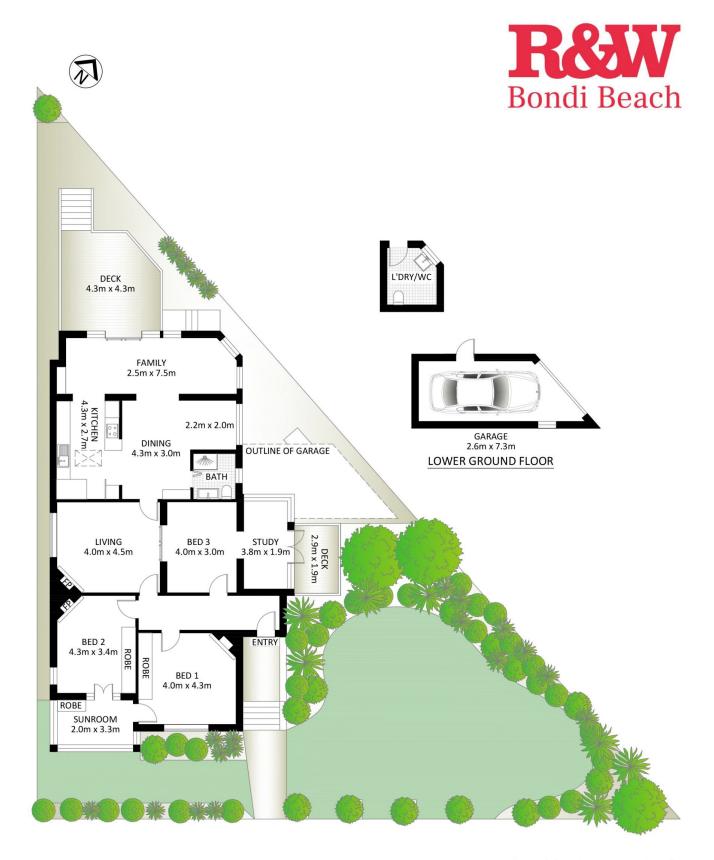

## **404 Bronte Road Bronte NSW**

Situated in a prime location with access from Bronte Rd and Gipps St, complete with LUG, lies this grand 3-bedroom freestanding Federation home, walking distance to the beach.

## Features include

- 3-bed freestanding Federation home w/ LUG
- High 3.2m ornate ceilings and original fireplaces
- Fresh carpet and newly painted
- Two double bedrooms with built-in robes share access to a secluded sunroom
- Third bedroom is a light-filled sanctuary, enhanced by a wide sunroom and private balcony overlooking the garden.
- Large living area backing onto an enormous gas kitchen adjoining the radiant dining room which then extends to a handy study nook/WFH space.
- Enormous Shiplap style gas kitchen

3 📭 1 🔓 1 🖨

**Price**: \$1750 per week

View: https://www.rwbb.com.au/lease/nsw/eastern-sub

urbs/bronte/residential/house/7957070

Ari Pappas 8362 4000

Internal Floor Area : Approx. 168m² Including Garage

## 404 Bronte Road, Bronte

\*PLANS SHOWN ONLY INDICATIVE OF LAYOUT. DIMENSIONS ARE APPROXIMATE.