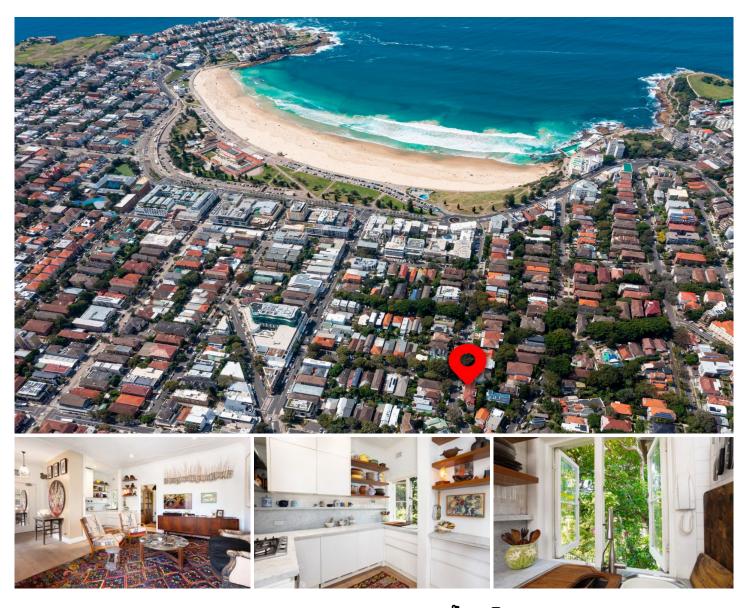

## 9/56 Lamrock Avenue Bondi Beach NSW

Moments to the sands of iconic Bondi Beach, this Art Deco beauty offers a peaceful sanctuary in the heart of Bondi's vibrant beachside community, rich in character and complete with a highly-prized LUG. Set on the top floor with wide district vistas to the front, a favourable N-facing aspect ensures sun-filled interiors, illuminating the high ornate ceilings, while a breezy cross-floor layout showcases the lush green rear garden, avocado tree included! The gas kitchen boasts marble benchtops and bespoke timber shelving, opening to a spacious living and elegant dining room, with potential to reconfigure according to needs. The main bedroom enjoys the sunlit N-facing aspect, a second is set peacefully amongst the trees, and the bathroom comes complete with laundry facilities. Lamrock Avenue is one of Bondi's most coveted addresses, a leafy enclave with a level stroll to the beach, and the bustling hub of Hall St just moments away.