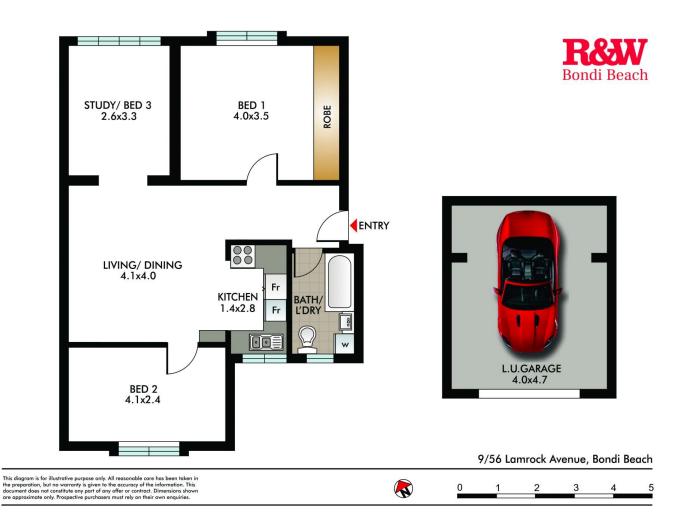

## 9/56 Lamrock Avenue Bondi Beach NSW

Moments to the sands of iconic Bondi Beach, this Art Deco beauty offers a peaceful sanctuary in the heart of Bondi's vibrant beachside community, rich in character and complete with a highly-prized LUG. Set on the top floor with wide district vistas to the front, a favourable N-facing aspect ensures sun-filled interiors, illuminating the high ornate ceilings, while a breezy cross-floor layout showcases the lush green rear garden, avocado tree included! The gas kitchen boasts marble benchtops and bespoke timber shelving, opening to a spacious living and elegant dining room, with potential to reconfigure according to needs. The main bedroom enjoys the sunlit N-facing aspect, a second is set peacefully amongst the trees, and the bathroom comes complete with laundry facilities. Lamrock Avenue is one of Bondi's most coveted addresses, a leafy enclave with a level stroll to the beach, and the bustling hub of Hall St just moments away.