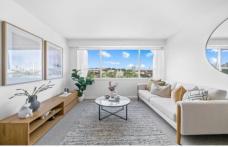

## 146/177 Bellevue Road Bellevue Hill NSW

Positioned on the cusp of Bellevue Hill and Double Bay, this impeccably renovated one bedroom apartment offers the ideal entry into one of Sydney's most coveted enclaves. Nestled high on the 14th floor of landmark building 'Colebrook', the home enjoys uninterrupted 180-degree views from the city to the east, a fabulous walk-everywhere lifestyle, and the convenience of secure parking.

Showcasing a crisp modern aesthetic, the kitchen features stunning timber counter-tops and flooring, streamlined cabinetry and matt black fixtures, opening to the sun-soaked living/dining with those expansive views on offer. The large double bedroom enjoys the same aspect, while the bathroom echoes the chic feel of the kitchen with bespoke timber cabinetry and sleek floor-to-ceiling tiling.