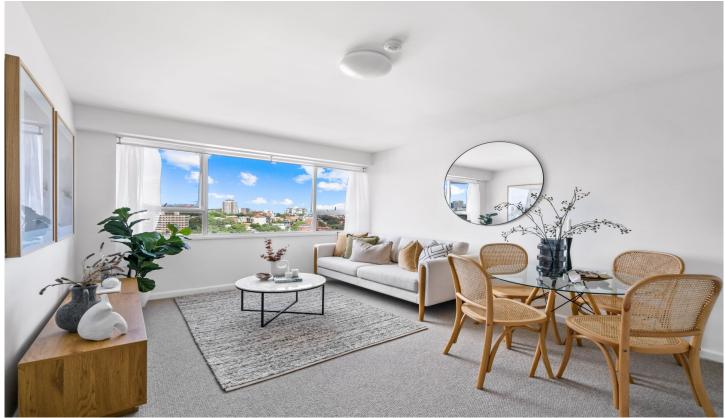

## 146/177 Bellevue Road Bellevue Hill NSW

Positioned on the cusp of Bellevue Hill and Double Bay, this impeccably renovated one bedroom apartment offers the ideal entry into one of Sydney's most coveted enclaves. Nestled high on the 14th floor of landmark building 'Colebrook', the home enjoys uninterrupted 180-degree views from the city to the east, a fabulous walk-everywhere lifestyle, and the convenience of secure parking.

Showcasing a crisp modern aesthetic, the kitchen features stunning timber counter-tops and flooring, streamlined cabinetry and matt black fixtures, opening to the sun-soaked living/dining with those expansive views on offer. The large double bedroom enjoys the same aspect, while the bathroom echoes the chic feel of the kitchen with bespoke timber cabinetry and sleek floor-to-ceiling tiling.