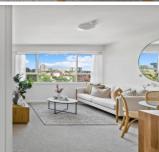

## 146/177 Bellevue Road Bellevue Hill NSW

Positioned on the cusp of Bellevue Hill and Double Bay, this impeccably renovated one bedroom apartment offers the ideal entry into one of Sydney's most coveted enclaves. Nestled high on the 14th floor of landmark building 'Colebrook', the home enjoys uninterrupted 180-degree views from the city to the east, a fabulous walk-everywhere lifestyle, and the convenience of secure parking.

Showcasing a crisp modern aesthetic, the kitchen features stunning timber counter-tops and flooring, streamlined cabinetry and matt black fixtures, opening to the sun-soaked living/dining with those expansive views on offer. The large double bedroom enjoys the same aspect, while the bathroom echoes the chic feel of the kitchen with bespoke timber cabinetry and sleek floor-to-ceiling tiling.