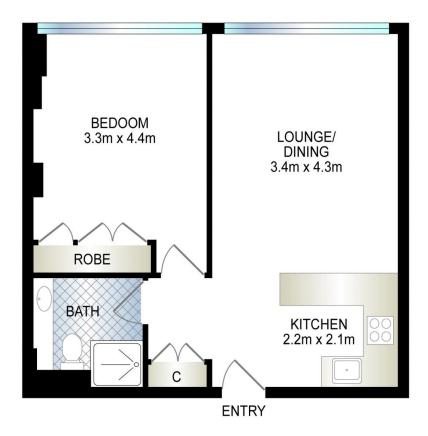

## **BELLEVUE HILL** 146/177 BELLEVUE ROAD

\*PLANS SHOWN ONLY INDICATIVE OF LAYOUT. DIMENSIONS ARE APPROXIMATE.

This floor plan is provided for indicative purposes only.

Measurements are approximate and not to scale. The vendor, agency and supplier will accept no liability for it accuracy. Interested parties are advised to make their own independent enquiries.