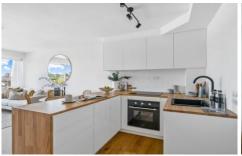

Showcasing a crisp modern aesthetic, the kitchen features stunning timber counter-tops and flooring, streamlined cabinetry and matt black fixtures, opening to the sun-soaked living/dining with those expansive views on offer. The large double bedroom enjoys the same aspect, while the bathroom echoes the chic feel of the kitchen with bespoke timber cabinetry and sleek floor-to-ceiling tiling.