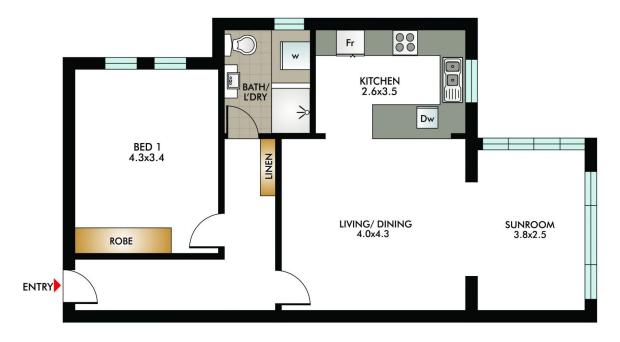

## 18/251 Carrington Road, Coogee

| This diagram is for illustrative purpose only. All reasonable care has been taken in<br>the preparation, but no warranty is given to the accuracy of the information. This<br>document does not constitute any part of any offer or contract. Dimensions shown | 0 | 1 | 2 | 3 | 4 | 5 |
|----------------------------------------------------------------------------------------------------------------------------------------------------------------------------------------------------------------------------------------------------------------|---|---|---|---|---|---|
| are approximate only. Prospective purchasers must rely on their own enquiries.                                                                                                                                                                                 |   |   |   |   |   |   |