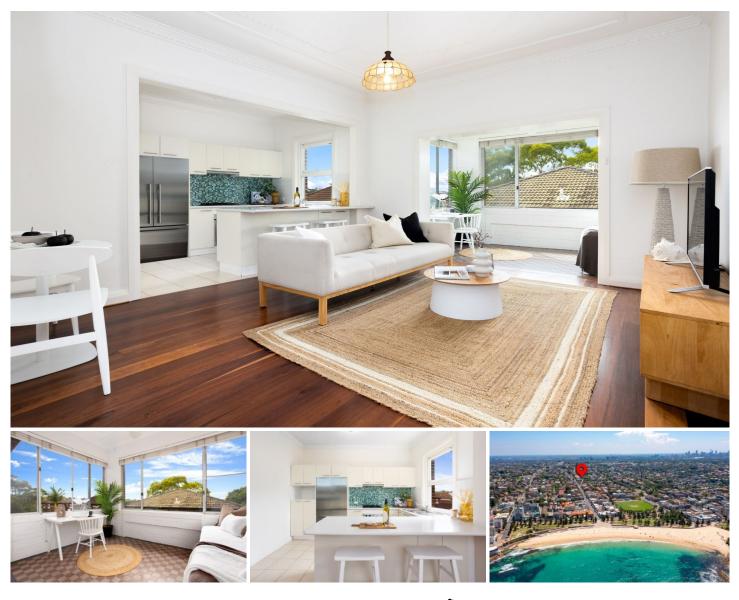

## 18/251 Carrington Road Coogee NSW

This sun-drenched Art Deco beauty showcases panoramic vistas, dreamy proportions, and stunning period detail, delivering the ideal beach-side haven just minutes to The Spot and world-famous Coogee Beach. Occupying a premier top-floor, rear-of-building position, the apartment enjoys a coveted NE-facing aspect, high ornate ceilings, wide sash windows and golden timber floors. The over-sized gas kitchen features an abundance of storage and broad counter-top doubling as breakfast bar, opening to the expansive living/dining area. The generous main bedroom boasts plantation shutters, built-in robes, and commanding views to the North, with the renovated bathroom presenting a chic monochrome aesthetic and convenient laundry facilities. An enormous sunroom offers excellent use as a 2nd bedroom, showcasing stunning vistas to the North-East, while also providing versatile potential as a WFH space, dining, or 2nd living room. A