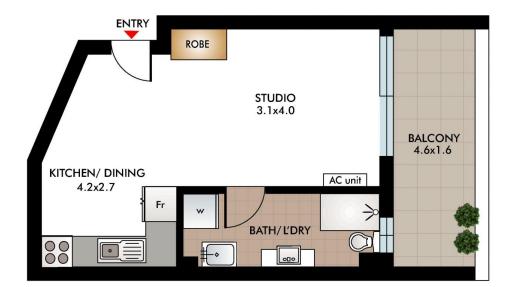

## 14/126 Roscoe Street Bondi Beach NSW

Footsteps from the famous Bondi beachfront and metres to the sand and surf, this neat studio is the perfect haven from which to soak up the legendary beach vibes of this sought-after locale. Featuring a private balcony and a nice sense of peace and quiet, it is ultra-convenient and in excellent condition. A combined living/dining area adjoins a modern kitchen with stone benches whilst its studio layout benefits from an easy flow to the balcony, a welcome outdoor space. Set in a security building with the key inclusion of secure undercover private parking, this is a home simply made for the relaxed beachside lifestyle. The modern bathroom features internal laundry connections, while A/C and a light, bright ambience provide easy comfort. With famed eateries such as Pompei's and Hurricane Grill literally at the doorstep and a vast range of cafes, bars, and amenities dotted within easy reach, this is an outstanding Bondi Beach opportunity. With strong rental

## 14/126 Roscoe Street, Bondi Beach

| This diagram is for illustrative purpose only. All reasonable care has been taken in<br>the preparation, but no warranty is given to the accuracy of the information. This<br>document does not constitute any and of any offer or control. Dimensions shown | 0 | 1 | i : | 2 |
|--------------------------------------------------------------------------------------------------------------------------------------------------------------------------------------------------------------------------------------------------------------|---|---|-----|---|
| accument does not constitute any part of any oner or contract. Distributions shown are approximate only. Prospective purchasers must rely on their own enquiries.                                                                                            |   |   |     |   |
|                                                                                                                                                                                                                                                              |   |   |     |   |