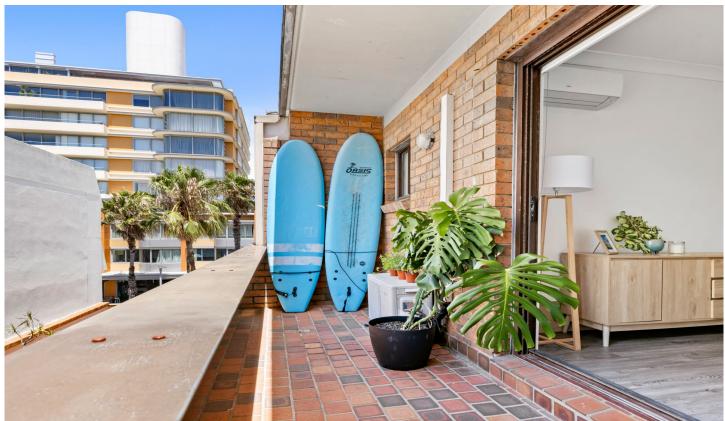

## 14/126 Roscoe Street Bondi Beach NSW

Footsteps from the famous Bondi beachfront and metres to the sand and surf, this neat studio is the perfect haven from which to soak up the legendary beach vibes of this sought-after locale. Featuring a private balcony and a nice sense of peace and quiet, it is ultra-convenient and in excellent condition. A combined living/dining area adjoins a modern kitchen with stone benches whilst its studio layout benefits from an easy flow to the balcony, a welcome outdoor space. Set in a security building with the key inclusion of secure undercover private parking, this is a home simply made for the relaxed beachside lifestyle. The modern bathroom features internal laundry connections, while A/C and a light, bright ambience provide easy comfort. With famed eateries such as Pompei's and Hurricane Grill literally at the doorstep and a vast range of cafes, bars, and amenities dotted within easy reach, this is an outstanding Bondi Beach opportunity. With strong rental