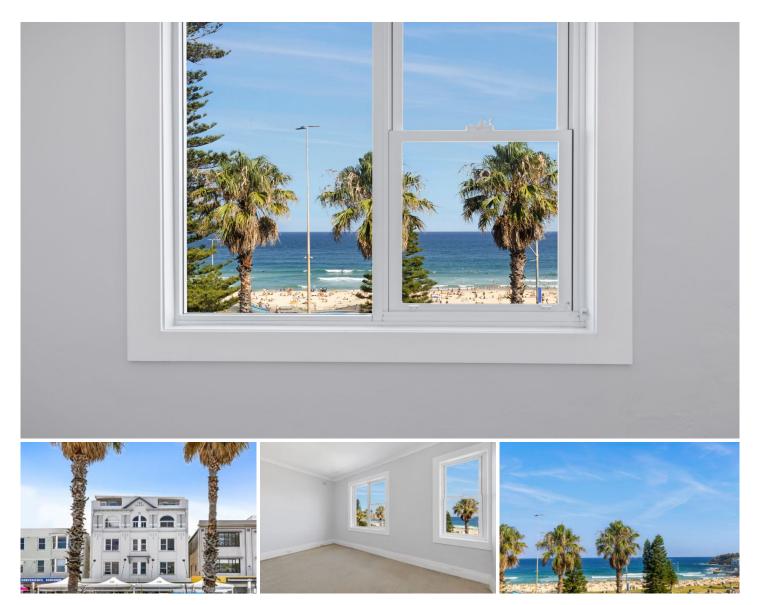

## 8/90-94 Campbell Parade Bondi Beach NSW

Boasting point-blank views of the sand and surf of Bondi Beach, this incredibly-positioned 1-bedroom apartment offers the ultimate beachside lifestyle, with cafes at the doorstep and the lifestyle delights of Bondi at your fingertips. Set in The Ascot, a charming Art Deco building forming a key component of Bondi's iconic beachfront row, this residence stands as a superb "blank canvas" for the creation of a perfect surfside pad. Blessed with soaring 3.2m ceilings and a layout highlighted by a beachfront-view living area, bathed in sun, plus a quiet bedroom with plenty of space, this deceased estate property presents huge scope for something special. With wonderful "bones", the property could use a touch of TLC but the incredible potential here is something to behold - set above legendary Campbell Pde with the vibrant buzz of the beachfront below forming an enviable backdrop for Bondi living. With strong rental demand and the undoubtedly significant status of