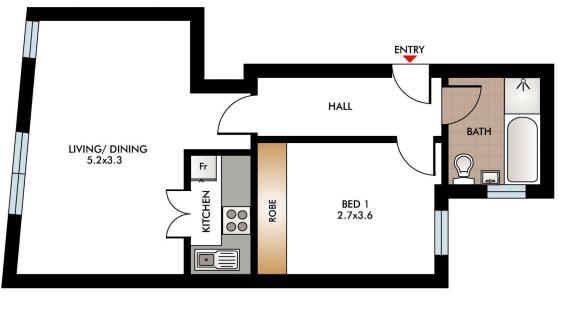

## 1 🍋 1 띂

**Jason Taylor** 

02 8362 4000

**View** : https://www.rwbb.com.au/sale/nsw/eastern-subur bs/bondi-beach/residential/apartment/7876693

| 8/90-94 Campbell Parade, Bondi Beach                                                                                                                                                                                                                                                                                                             |   |   |   |   | ۲ |   |
|--------------------------------------------------------------------------------------------------------------------------------------------------------------------------------------------------------------------------------------------------------------------------------------------------------------------------------------------------|---|---|---|---|---|---|
| This diagram is for illustrative purpose only. All reasonable care has been taken in<br>the preparation, but no warranky is given to the occuracy of the information. This<br>document does not constitute any part of any offer or contract. Dimensions shown<br>are approximate only. Prospective purchasers must rely on their own enquiries. | 0 | 1 | 2 | 3 | 4 | 5 |