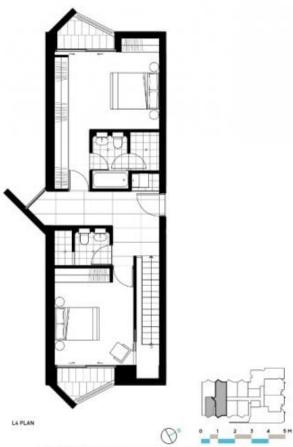

## 407/12 Hall Street Bondi Beach NSW

Luxury Residential Living Re-imagined in the Heart of Bondi Beach

Pipi Bondi - a magnificent new residential addition to the area, offers a great opportunity to live in luxury in an as new quality apartment in Bondi Beach.

This exquisitely crafted two bedroom split apartment has been designed to perfectly complement their unique Bondi Beach position.

This dual level apartment reflects coastal materiality and features expansive, light filled interiors that provide impressive double height voids, allowing for optimum separation of living and private spaces as well as breeze-through design, allowing continuous airflow.