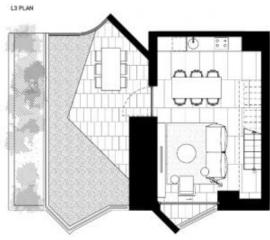

## 407/12 Hall Street Bondi Beach NSW

Luxury Residential Living Re-imagined in the Heart of Bondi Beach

Pipi Bondi - a magnificent new residential addition to the area, offers a great opportunity to live in luxury in an as new quality apartment in Bondi Beach.

This exquisitely crafted two bedroom split apartment has been designed to perfectly complement their unique Bondi Beach position.

This dual level apartment reflects coastal materiality and features expansive, light filled interiors that provide impressive double height voids, allowing for optimum separation of living and private spaces as well as breeze-through design, allowing continuous airflow.