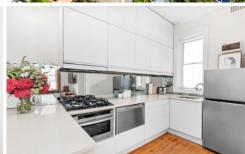

## 1/34A Fletcher Street Bondi NSW

The quintessential beach pad just minutes to the sands of both Tamarama and Bondi, an easy surfside lifestyle awaits at this chic 2-bedroom haven, complete with prized private parking. A surf or a swim before work or a stroll on the nearby coastal walk beckons here, with the famed Eastern Beaches lifestyle right at your doorstep. Set in a sunny ground-floor position, it exudes cool beach vibes with a great flowing layout framed by high ceilings and polished floorboards. A wide hallway introduces the home, with a bright living area and adjoining kitchen featuring gas cooking and stone benches. The main bedroom is a generous space with built-ins, whilst the 2nd bedroom has built-ins plus handy rear access, offering scope for use as an extension of the living area, dining room, or study. The bathroom with adjacent internal laundry is a modern space, while level access to parking completes a lovely picture. Steps to vibrant M-Deli café and the eateries of Bondi Rd, it