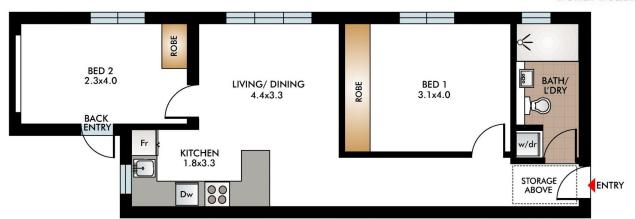

## 1/34A Fletcher Street Bondi NSW

The quintessential beach pad just minutes to the sands of both Tamarama and Bondi, an easy surfside lifestyle awaits at this chic 2-bedroom haven, complete with prized private parking. A surf or a swim before work or a stroll on the nearby coastal walk beckons here, with the famed Eastern Beaches lifestyle right at your doorstep. Set in a sunny ground-floor position, it exudes cool beach vibes with a great flowing layout framed by high ceilings and polished floorboards. A wide hallway introduces the home, with a bright living area and adjoining kitchen featuring gas cooking and stone benches. The main bedroom is a generous space with built-ins, whilst the 2nd bedroom has built-ins plus handy rear access, offering scope for use as an extension of the living area, dining room, or study. The bathroom with adjacent internal laundry is a modern space, while level access to parking completes a lovely picture. Steps to vibrant M-Deli café and the eateries of Bondi Rd, it

1/34A Fletcher Street, Bondi

This diagram is for illustrative purpose only. All reasonable care has been taken in the preparation, but no warranty is given to the accuracy of the information. This document does not constitute any part of any offer or contract. Dimensions shown are approximate only. Prospective purchasers must rely on their own enquiries.