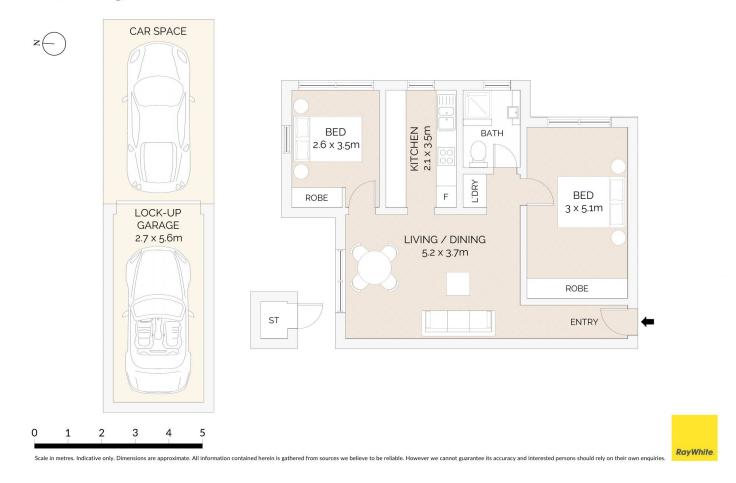

## 8/4 Wellington Street Woollahra NSW

Embracing a sunny north facing position in the 'Wellesley' complex, this private double brick apartment promises an easycare lifestyle of comfort and convenience. The layout offers open living and dining zones, a streamlined stone kitchen with Miele appliances, plus two good sized bedrooms fitted with built-in robes.

## Features:

- ? Fully furnished
- ? 2 bedrooms, 1 bathroom, LUG