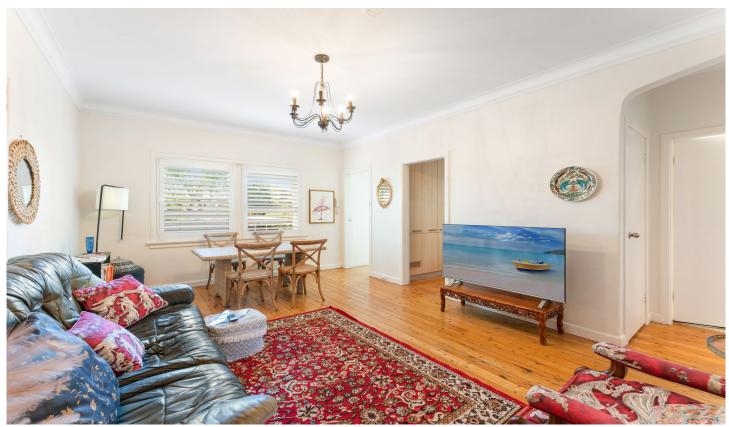

## 8/4 Wellington Street Woollahra NSW

Embracing a sunny north facing position in the 'Wellesley' complex, this private double brick apartment promises an easycare lifestyle of comfort and convenience. The layout offers open living and dining zones, a streamlined stone kitchen with Miele appliances, plus two good sized bedrooms fitted with built-in robes.

## Features:

- ? Fully furnished
- ? 2 bedrooms, 1 bathroom, LUG