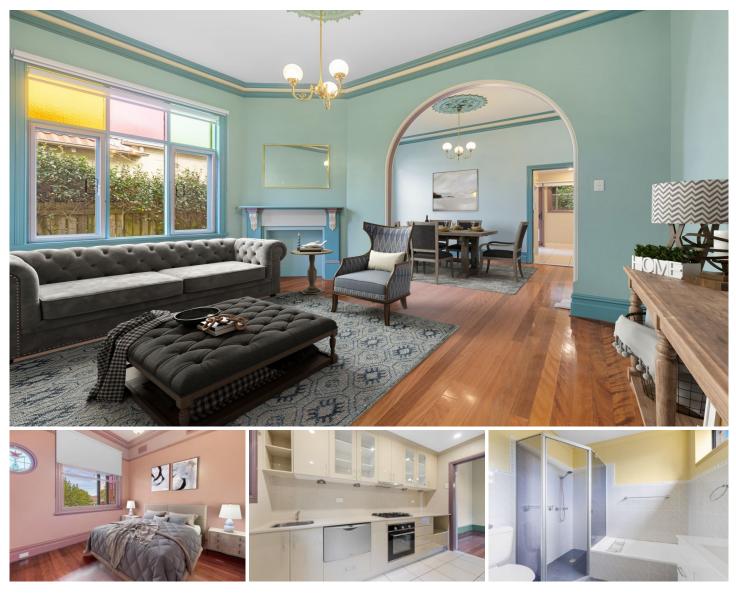

## 45 Dudley Street Bondi NSW

Situated in a prime location within walking distance to both Tamarama & Bondi Beach lies this wonderfully presented 2 bedroom semi with rear private garden.

Features include:

- Large bedrooms (main with built in)
- Polished floors throughout
- Excellent Galley kitchen with dishwasher and gas cooking
- Excellent bathroom with seperate bath and shower
- Rear Private garden/courtyard
- Ducted Aircon
- Internal Laundry

Walk to Tamarama Beach, Bondi Beach, Cafes, shops and transport.