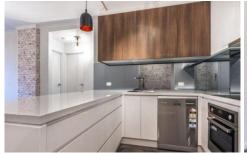

## 15/471 South Dowling Street Surry Hills NSW

Well configured 2 bedroom apartment with an ideal separation of the daytime and night time spaces, the expansive open plan lounge and dining area flows through floor to ceilings sliding glass doors to a protected entertaining balcony and a leafy aspect beyond. The deluxe kitchen has CaesarStone benches, mirrored splashbacks, electric appliances and a breakfast bar. Both bedrooms are doubles with mirrored built-ins