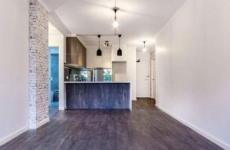

## 15/471 South Dowling Street Surry Hills NSW

Well configured 2 bedroom apartment with an ideal separation of the daytime and night time spaces, the expansive open plan lounge and dining area flows through floor to ceilings sliding glass doors to a protected entertaining balcony and a leafy aspect beyond. The deluxe kitchen has CaesarStone benches, mirrored splashbacks, electric appliances and a breakfast bar. Both bedrooms are doubles with mirrored built-ins