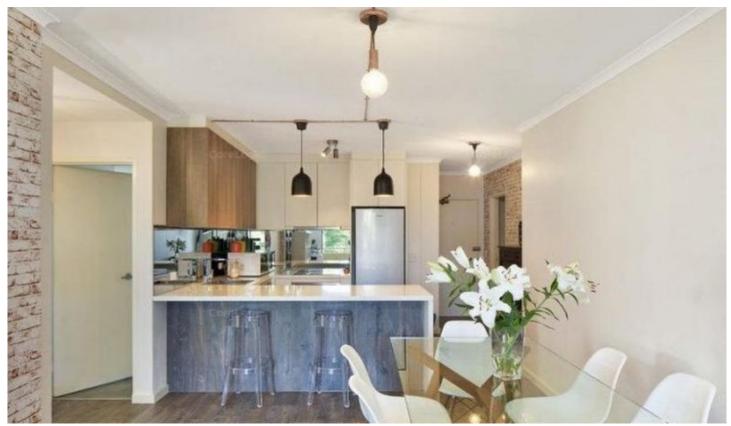

## 15/471 South Dowling Street Surry Hills NSW

Well configured 2 bedroom apartment with an ideal separation of the daytime and night time spaces, the expansive open plan lounge and dining area flows through floor to ceilings sliding glass doors to a protected entertaining balcony and a leafy aspect beyond. The deluxe kitchen has CaesarStone benches, mirrored splashbacks, electric appliances and a breakfast bar. Both bedrooms are doubles with mirrored built-ins