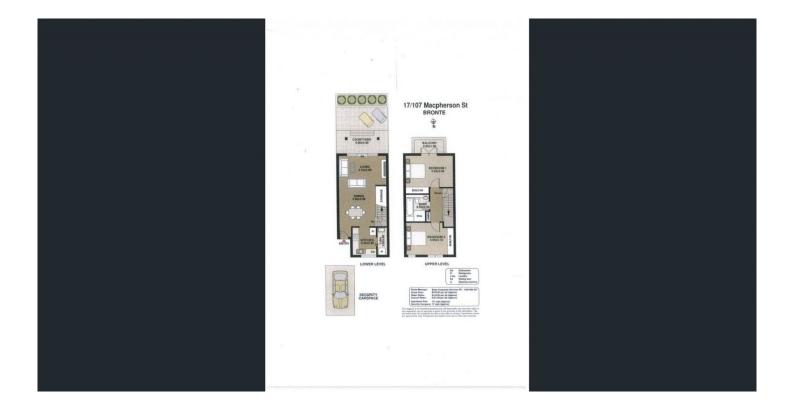

## 17/107 Macpherson Street Bronte NSW

Located in the highly sought after 'Oceanview' security building, towards the Bronte Beach end of Macpherson Street, lies this beautifully styled 2 level apartment with level access from the street, capturing expansive ocean, district and coastline views from its elevated seaside setting.

This immaculate apartment boasts a light-filled open plan design, with the generous courtyard complete with ocean backdrop, perfect for outdoor entertaining.

Featuring 2 double bedrooms with built-ins, freshly painted walls throughout, master with sensational views and balcony, large combined living and dining room with new wooden floors and 3 door bi-fold onto balcony, excellent modern kitchen with stainless steel benches and Bosch gas cooking facilities, internal laundry/utility room and a