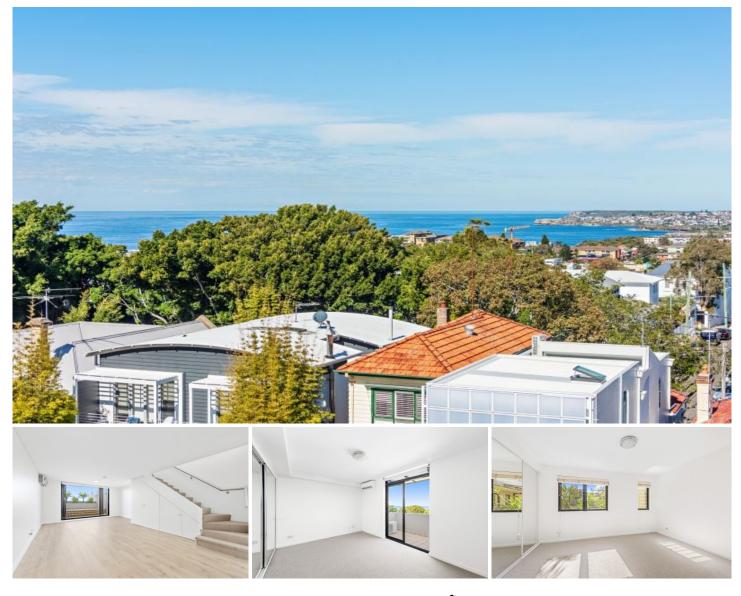

## 17/107 Macpherson Street Bronte NSW

Located in the highly sought after 'Oceanview' security building, towards the Bronte Beach end of Macpherson Street, lies this beautifully styled 2 level apartment with level access from the street, capturing expansive ocean, district and coastline views from its elevated seaside setting.

This immaculate apartment boasts a light-filled open plan design, with the generous courtyard complete with ocean backdrop, perfect for outdoor entertaining.

Featuring 2 double bedrooms with built-ins, freshly painted walls throughout, master with sensational views and balcony, large combined living and dining room with new wooden floors and 3 door bi-fold onto balcony, excellent modern kitchen with stainless steel benches and Bosch gas cooking facilities, internal laundry/utility room and a