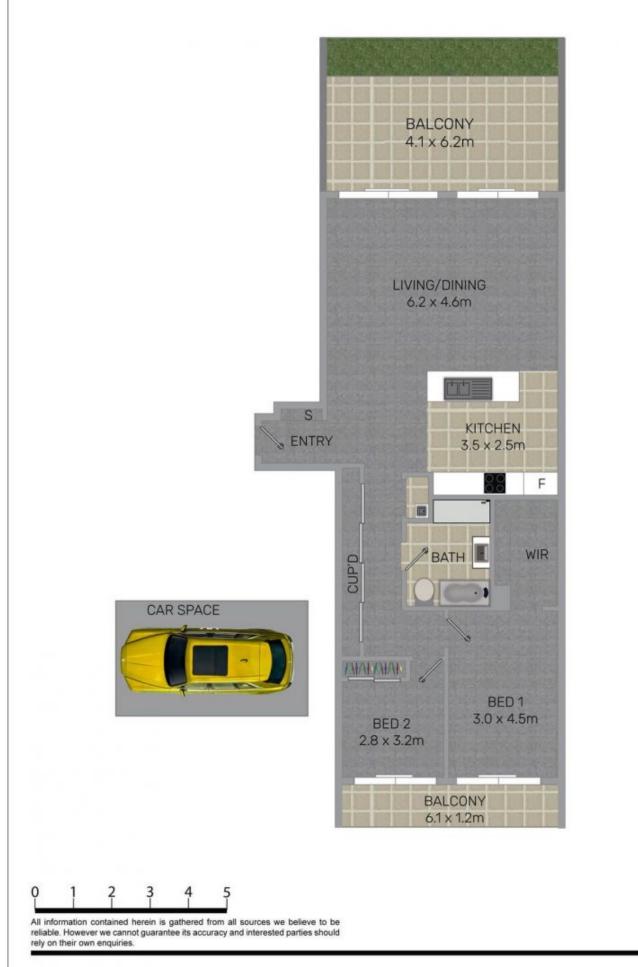

Impeccably appointed throughout with luxurious finishes
Spacious 92sqm internal layout enhanced by a north-facing living room

- All-weather outdoor entertaining balcony with courtyard gardener view

- Stone island kitchen equipped with quality stainless gas appliances