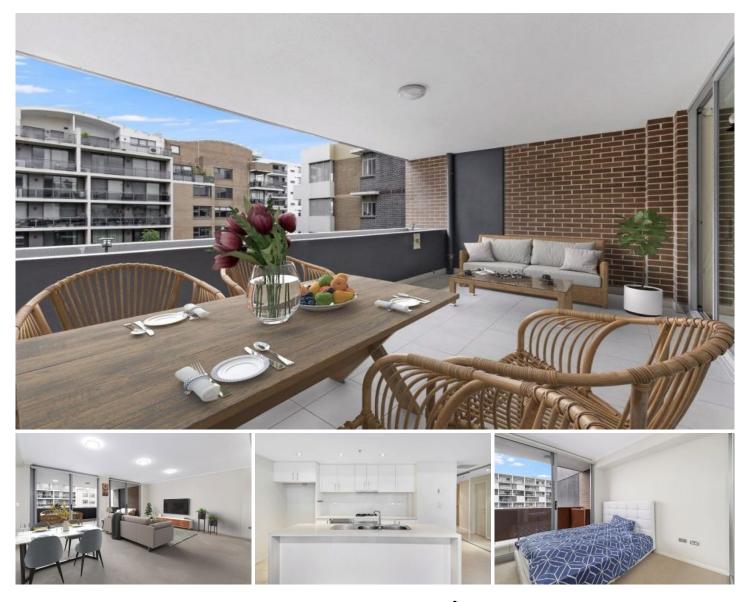

## 34/7 Bourke Street Mascot NSW

Located in this modem complex, centrally situated for the ultimate cosmopolitan lifestyle in the heart of an exciting shopping plaza. It is set adjacent to Mascot Train Station, cafes and restaurants.

Large open plan design with living & dining areas, short walk to Mascot station and Sydney airport and Sydney CBD. Close to Westfield, Moore park golf courses, Supacenta, and eastern suburb beaches...

Impeccably appointed throughout with luxurious finishes
Spacious 92sqm internal layout enhanced by a north-facing living room

- All-weather outdoor entertaining balcony with courtyard gardener view

- Stone island kitchen equipped with quality stainless gas appliances