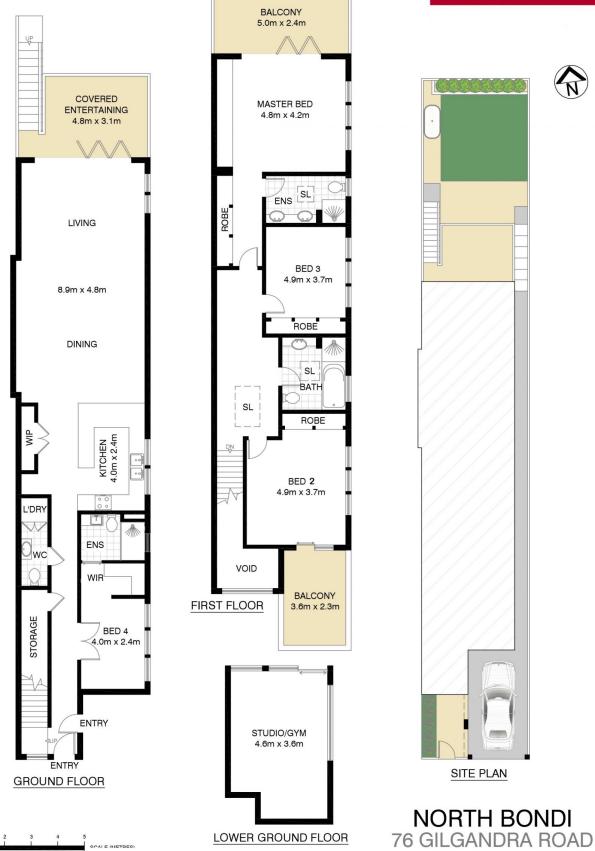

## 76 Gilgandra Road North Bondi NSW

An extraordinary home in a coveted cul-de-sac setting, this 4-5 bed residence offers a perfect blend of space and light for contemporary family living. Featuring a sleek design with N-facing aspect, the gourmet kitchen flows to the dining and living areas which open onto an inviting undercover terrace, perfect for family gatherings. The sunny kid-friendly backyard, with DA-approval for pool, offers ample space for outdoor activities, while the upper-level boasts 3 bedrooms, including a deluxe master boasting a sunlit balcony featuring elevated district outlook including Harbour Bridge glimpses, plus a further terrace off the 2nd bedroom, with great views. The lower-level features a large bedroom with en-suite, while a flex-use 5th bedroom/rumpus room/gym adjoins the yard. With laundry, WC, A/C, and enclosed carport/LUG, a magnificent coastal lifestyle awaits here. Minutes from village cafes, shopping, schools, buses, and Bondi Beach, this elite opportunity

Floor plan supplied by V-Mark Design Pty Ltd. This floor plan is provided for indicative purposes only.

Measurements are approximate and not to scale. The vendor, agency and supplier will accept no liability for its accuracy. Interested parties are advised to make their own independent enquiries.