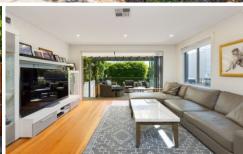

## 76 Gilgandra Road North Bondi NSW

An extraordinary home in a coveted cul-de-sac setting, this 4-5 bed residence offers a perfect blend of space and light for contemporary family living. Featuring a sleek design with N-facing aspect, the gourmet kitchen flows to the dining and living areas which open onto an inviting undercover terrace, perfect for family gatherings. The sunny kid-friendly backyard, with DA-approval for pool, offers ample space for outdoor activities, while the upper-level boasts 3 bedrooms, including a deluxe master boasting a sunlit balcony featuring elevated district outlook including Harbour Bridge glimpses, plus a further terrace off the 2nd bedroom, with great views. The lower-level features a large bedroom with en-suite, while a flex-use 5th bedroom/rumpus room/gym adjoins the yard. With laundry, WC, A/C, and enclosed carport/LUG, a magnificent coastal lifestyle awaits here. Minutes from village cafes, shopping, schools, buses, and Bondi Beach, this elite opportunity