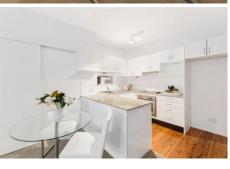

Featuring:

- 2 bedrooms both with built-ins
- North facing balcony
- Modern open plan kitchen and bathroom
- Scramble parking
  Shutters, air conditioning
- Small block of 8
- Close to public transport, cafes, parks and schools