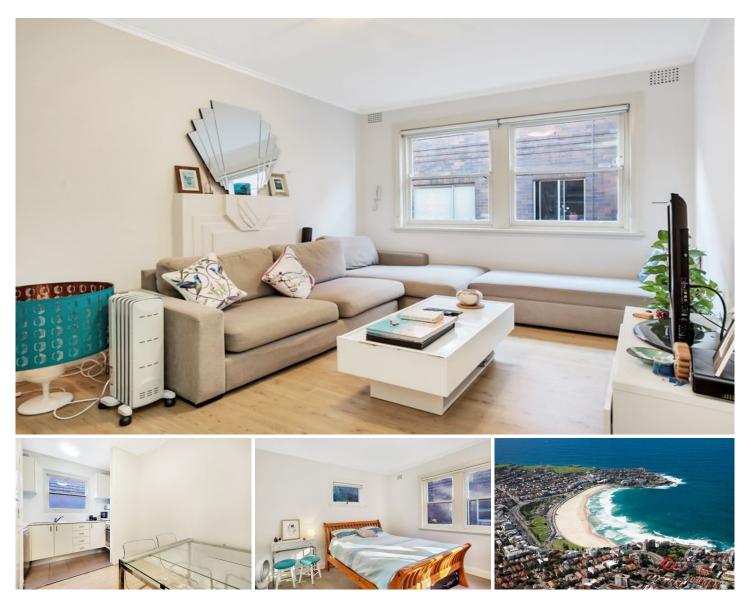

## 12/1a Sandridge Street Bondi Beach NSW

This beautiful well present one bedroom unit is only a stone's throw away from Bondi Beach and Tamarama.

## Features include:

- Spacious lounge area
- Eat in kitchen with gas cooking and dishwasher
- Double sized bedroom
- High ceilings throughout
- Polished timber floors
- Internal laundry
- Small block of only 12 apartments

All this and more within close proximity to public transport, restaurants, cafes, wine bars, Icebergs and the beach!

WOULD YOU LIKE TO ATTEND OUR INSPECTION?