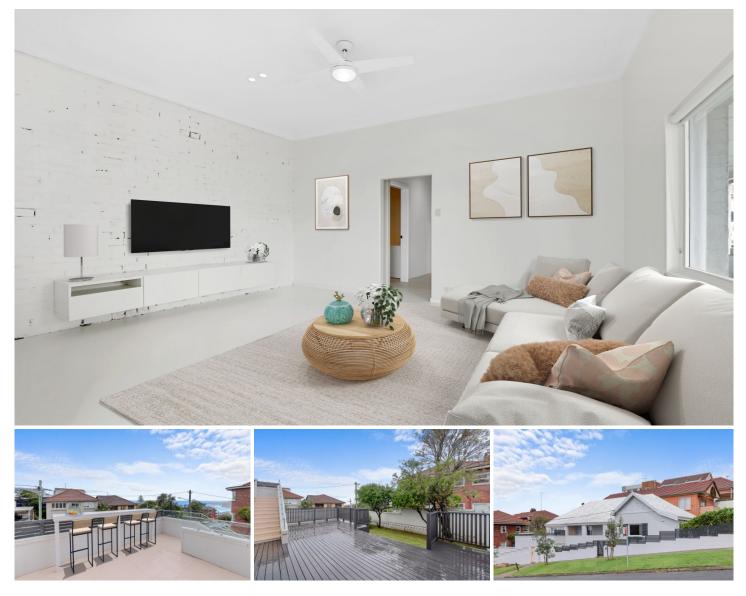

## 41 Fletcher Street Tamarama NSW

This beautiful and modern beach home sits perfectly positioned a walk away to Bondi & Tamarama Beaches. Occupying a prized corner block position with cafes, restaurants and transport links at your door is this free standing family home with views of Tamarama Beach.

Boasting 3 well sized bedrooms which includes the downstairs entertaining/office space with private bathroom, 1.5 ultra modern bathrooms in the main living space, beautifully designed kitchen with walk in pantry, built in wardrobes in each bedroom, multiple outdoor entertaining zones with both decking and grass, 1 lock up garage and lock up storage area under the house.