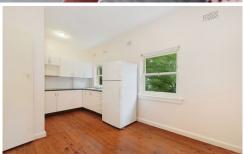

## The property features;

- Kitchen with gas cooking and meals area
- Internal laundry facilities
- Modern bathroom with shower
- Huge common rear yard with BBQ & entertaining area
- Located in a small block of only 4