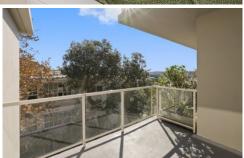

Featuring a large bedroom with a built in cupboard, floorboards, large balcony for entertaining and amazing district views.

Other Features include;

- Floorboards
- Dishwasher
- Large balcony with district views