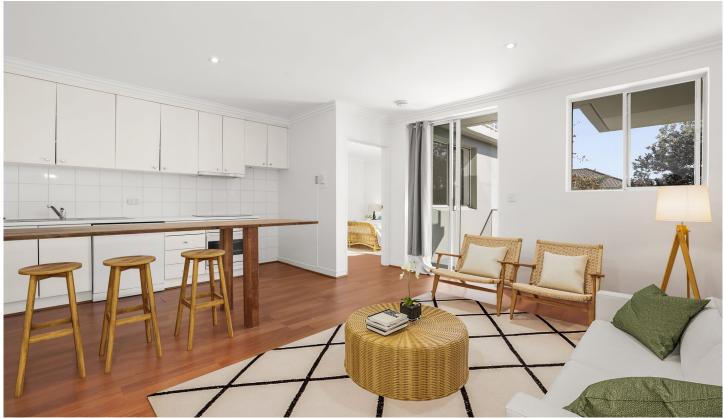

## 15/1A Edward Street Bondi Beach NSW

Nestled at the end of a cul-de-sac road & positioned at the rear of the block is this neat and tidy, north facing, sun drenched apartment.

Located within a modern block with secure access only minute's walk to Bondi Beach and everything else the area has to offer at your door step.

Featuring a large bedroom with a built in cupboard, floorboards, large balcony for entertaining and amazing district views.

Other Features include;

- Floorboards
- Dishwasher
- Large balcony with district views