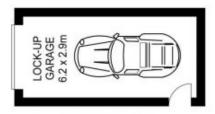

#### 1/8 Kobada Road Dover Heights NSW

# DOVER HEIGHTS 2 BED 2 BATH 1 LUG APARTMENT W/WATER VIEWS

Situated in a prime convenient location, within a small block of 6, lies this large bright 2 bedroom 2 bathroom 1 Lock up Garage apartment, with ocean views

#### Features include:

- Large living & dining areas
- Two large bedrooms with built in wardrobe in master
- Excellent & generously sized kitchen
- Neat & tidy bathrooms, separate laundry
- Sunny balcony
- Lock-up garage with easy access from road

Walk to Coles & Rose Bay North cafes

Not to be missed.

2 📮 2 🖺 1 🖨

**View**: https://www.rwbb.com.au/lease/nsw/eastern-suburbs/dover-heights/residential/apartment/7288950



Ari Pappas 8362 4000



Tamarra Kennedy 02 8362 4000



## **GROUND LEVEL**



### FIRST FLOOR



Scale in metres, Indicative only, Dimensions are approximate. All information contained herein is gathered from sources we believe to be reliable. However we cannot guarantee it's accuracy and interested personal process.

1/8 Kobada Road, Dover Heights