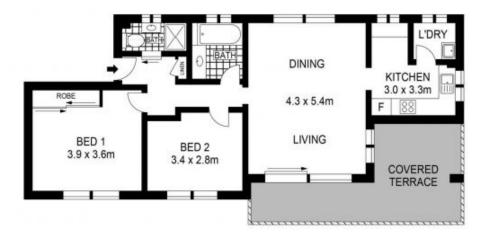

### FIRST FLOOR

Scale in metres, Indicative only, Dimensions are approximate. All information contained herein is gathered from sources we believe to be reliable. However we cannot guarantee it's accuracy and interested personal process.