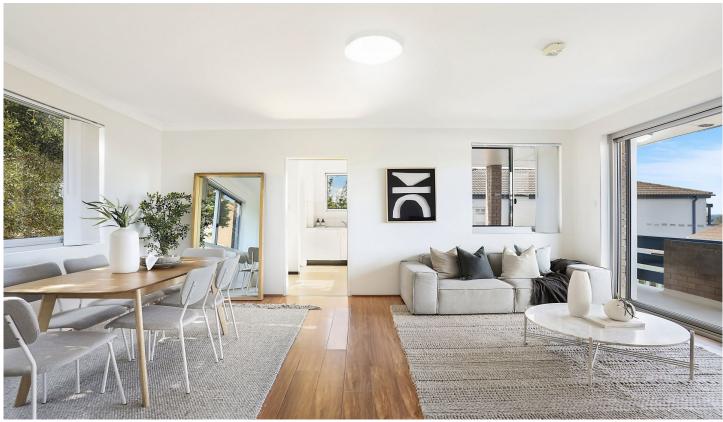

# DOVER HEIGHTS 2 BED 2 BATH 1 LUG APARTMENT W/WATER VIEWS

Situated in a prime convenient location, within a small block of 6, lies this large bright 2 bedroom 2 bathroom 1 Lock up Garage apartment, with ocean views

#### Features include:

- Large living & dining areas
- Two large bedrooms with built in wardrobe in master
- Excellent & generously sized kitchen
- Neat & tidy bathrooms, separate laundry
- Sunny balcony
- Lock-up garage with easy access from road