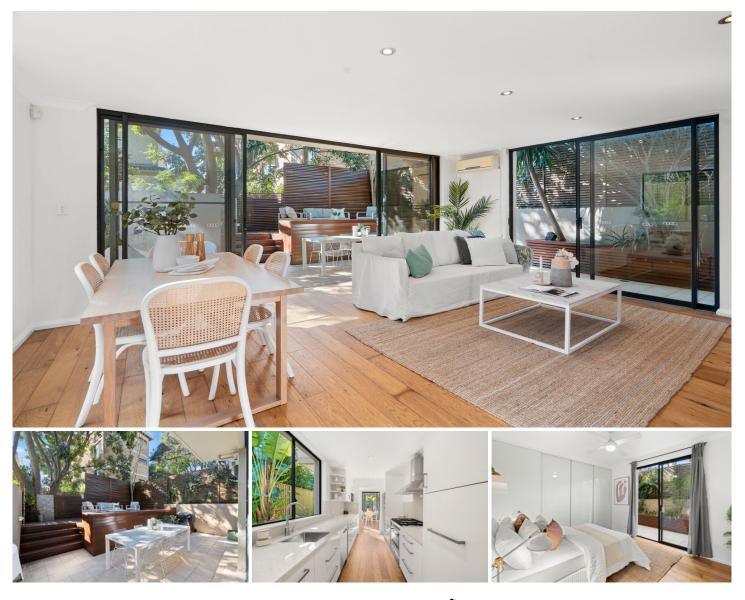

## 3/147-149 Hall Street Bondi Beach NSW

Modern North Facing Beachside Entertainer Garden Apartment

Located in the heart of the beach village lifestyle, yet quiet and convenient, this bright and airy garden apartment is enviably positioned within walking distance to the iconic sands of Bondi Beach.

Featuring a fabulous North-Facing position, providing loads of sunlight with complete privacy for indoor-outdoor entertaining, whilst surrounded on all 3 sides by gardens offering a great sense of space.

This large and sun-drenched apartment offers open-plan living/dining flowing out to the large entertaining area including timber decking, gardens and built-in lighting. Offering timber floors throughout, modern high quality