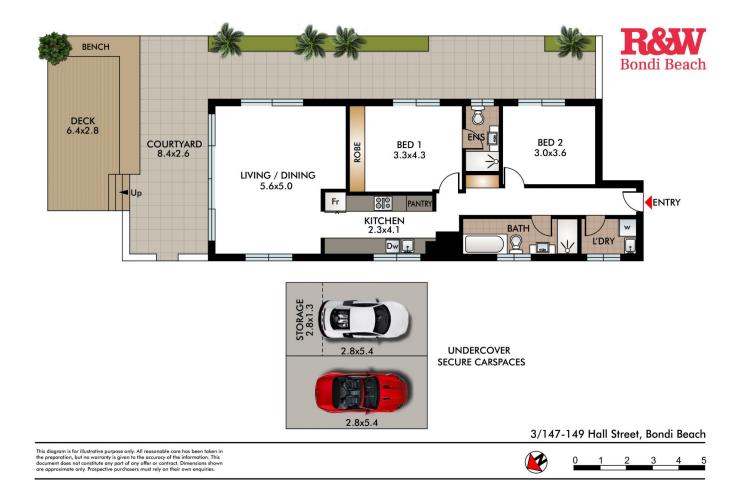

This large and sun-drenched apartment offers open-plan living/dining flowing out to the large entertaining area including timber decking, gardens and built-in lighting. Offering timber floors throughout, modern high quality