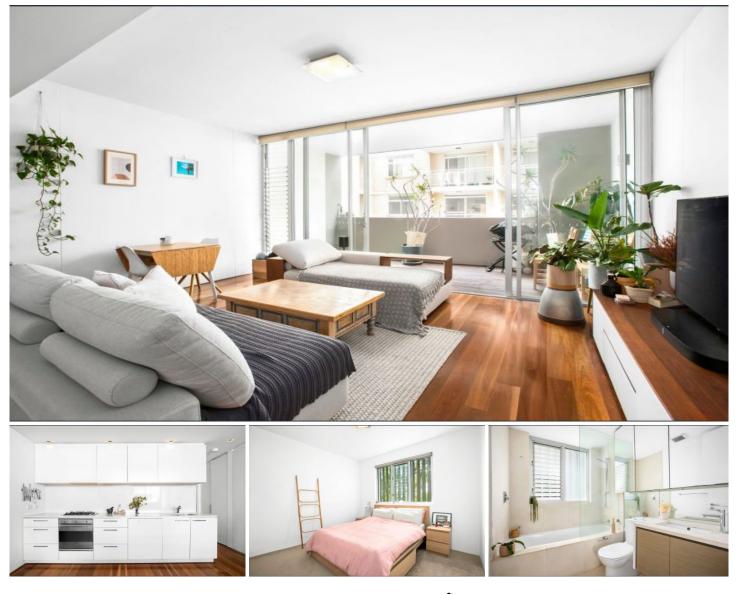

## 26/64 Penkivil Street Bondi NSW

SPACIOUS DESIGNER APARTMENT IN BEACH VILLAGE SETTING

With a deep entertainer's deck forming a fluid extension of the living space, this oversized designer apartment offers a relaxed Bondi lifestyle just off Bondi Road's village hub. Set to the quiet rear of a secure block, the 65sqm approx one-bedroom apartment features level lift access from the street and secure parking. Footsteps to cafes and local hangouts, the third floor apartment is located between Bondi Juntion's retail precinct and the beachfront.

? Quiet rear position, level lift access, video intercom ? Double bedroom with built-ins, stylish bathroom with a bath

? Streamlined Caesarstone gas kitchen with Smeg appliances

View : https://www.rwbb.com.au/lease/nsw/eastern-subu rbs/bondi/residential/apartment/7212279