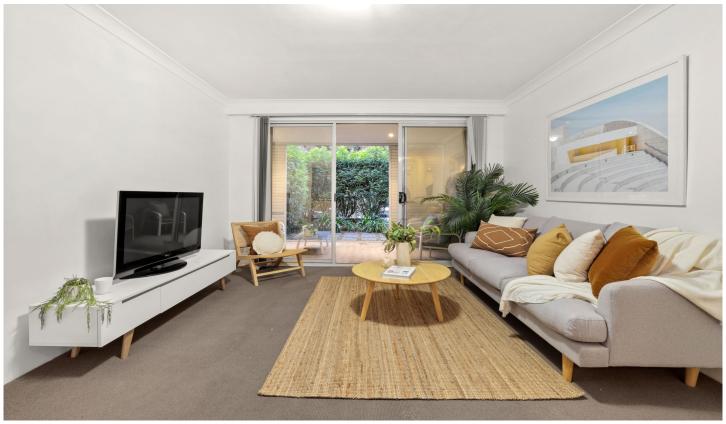

## 1/8-12 Ascot Street Kensington NSW

North Facing Garden Apartment With Study & LUG

Private and peaceful, this excellent, oversized 1-bedroom + study garden apartment presents fantastic living in a connected location, minutes to parks, light rail, and cafes. Set on the ground floor of the modern "Victoria" complex, it features a charming front garden with private entrance plus serene modern interiors and 2nd rear courtyard.

With easy level access from both the street and main building section, the home opens to a good-sized living/dining area which flows to a sheltered terrace, a welcome indoor/outdoor area, and onto the private garden. The bedroom is a great space with extensive b/in robes, whilst the bathroom is a modern tiled space and a flexible-use rear room offers scope for use as a study/office or nursery.