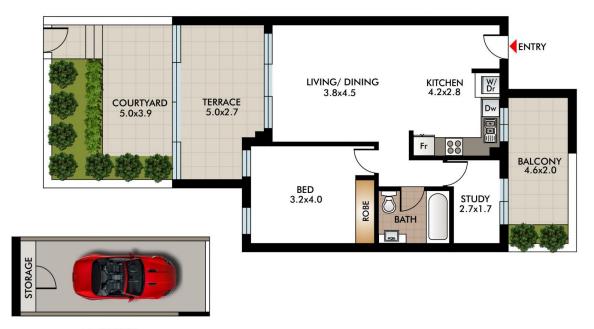

1 🚐 1 🖺 1 🗬

**View**: https://www.rwbb.com.au/lease/nsw/eastern-suburbs/kensington/residential/unit/7203563

Ari Pappas 8362 4000

**Tamarra Kennedy 02 8362 4000** 

L.U.GARAGE 2.4x6.0

1/8-12 ASCOT ST, KENSINGTON

This diagram is for illustrative purpose only. All reasonable care has been taken in the preparation, but no warranty is given to the accuracy of the information. This document does not constitute any part of any offer or contract. Dimensions shown are approximate only. Prospective purchasers must rely on their own enquiries.