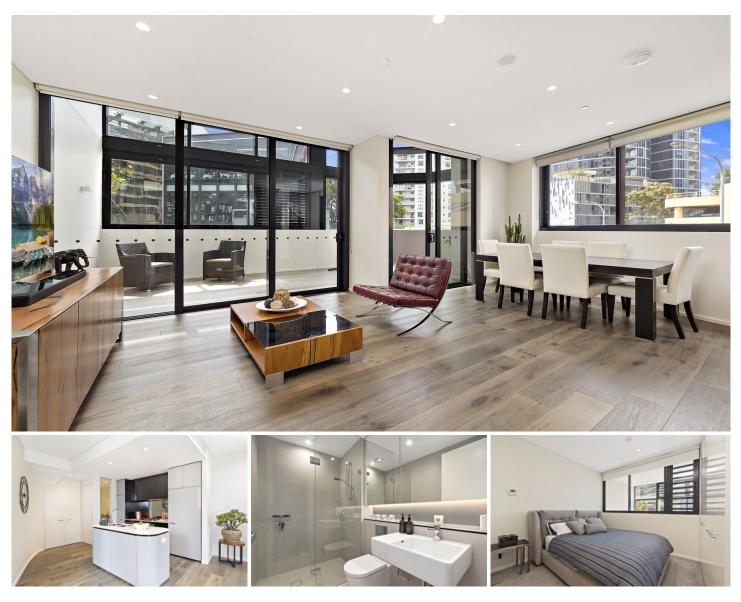

## 301/241 Oxford Street Bondi Junction NSW

Oversized Split Level apartment In The Heart of Bondi Junction

Situated in the heart of Bondi Junction, just footsteps from the retail and dining offerings of Westfield Bondi Junction and moments to the train station and bus exchange, Aqua is the epitome of convenience, style and sophistication.

- Versatile layout over two levels; stylish timber floors throughout

- Open plan Miele gas kitchen with integrated dishwasher and microwave

- Enclosed balcony; high ceilings create great space
- Bedrooms feature built-in wardrobes
- Additional enclosed home office space
- Modern bathrooms; ensuite to main bedroom
- Internal laundry