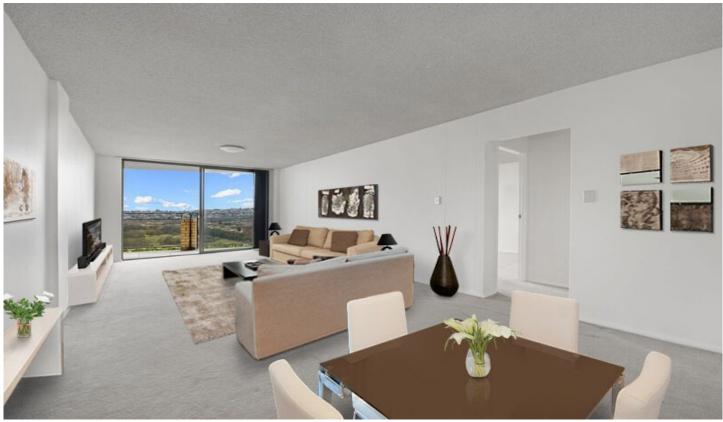

## LARGE 2 BED APARTMENT WITH PANORAMIC VIEWS

Featuring panoramic views from the harbour to the ocean, this 2 bedroom apartment is simply stunning. Perched on the 5th floor also overlooking the beautiful grounds of Royal Sydney Golf Club and beyond.

## Features Include:

- Sun drenched NE aspect
- 2 double size bedrooms
- Internal laundry
- Security building
- Robes in the main
- Views from all rooms
- Balcony
- Lock up garage