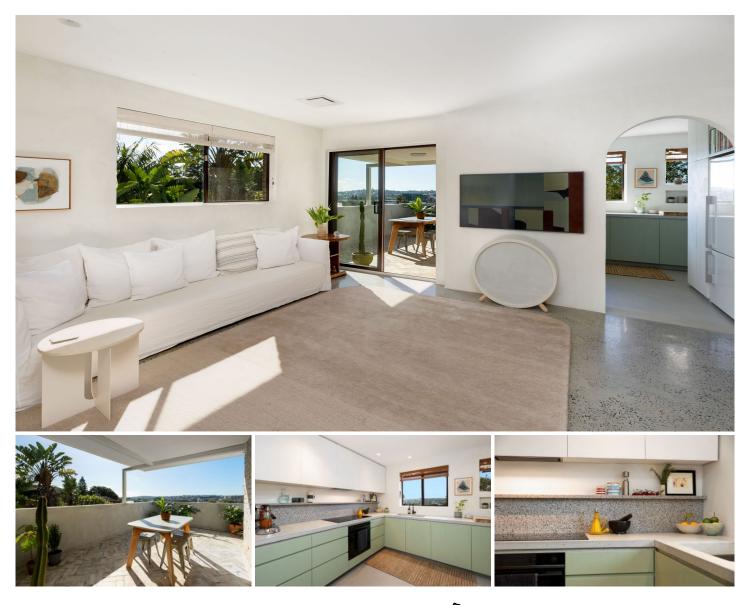

## 9/22-24 Francis Street Bondi Beach NSW

Transformed with flawless architectural finesse and visionary style, this private oversized apartment embodies luxury from the moment of entry. A peaceful hallway beckons you through to an expansive, open design enhanced by considered, quality finishes and inclusions. Each internal space enjoys beautiful natural light and tranquil, green vistas. This property not only provides all the desired comforts and bliss at home, but delivers the very best in beachside living. A huge drawcard is it's location to the sand and surf of Bondi Beach and it's iconic coastal walk, both literally at the end of the block. Just a short stroll to Totti's for a delicious dinner, to Icebergs for a cocktail or a swim in it's landmark ocean pool or for a shop along popular Gould St.

\* North-east facing and district views

\* Micro-cement finish to all walls and featured joinery incl.

2 🎮 1 🚔 1 🚘

**Price :** \$ 2,010,000

View : https://www.rwbb.com.au/sale/nsw/eastern-subur bs/bondi-beach/residential/apartment/7020631