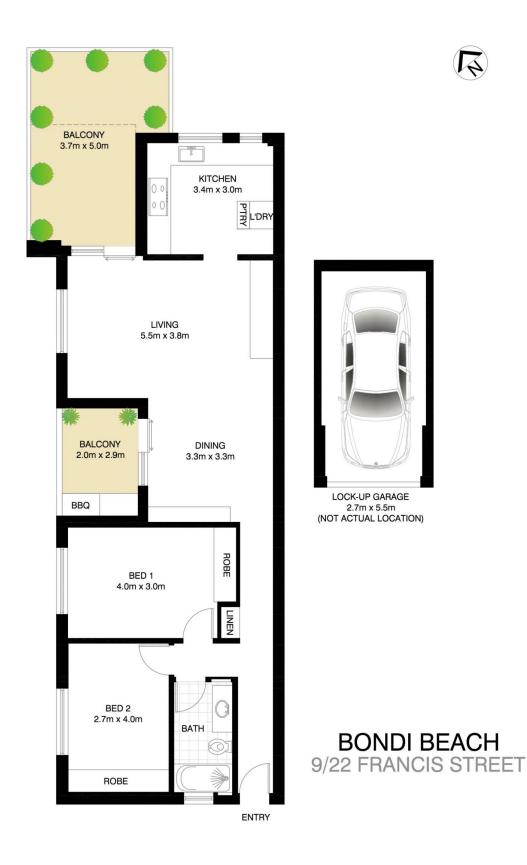

lan Wallace 02 8362 4000

SCALE (METRES)

\*PLANS SHOWN ONLY INDICATIVE OF LAYOUT. DIMENSIONS ARE APPROXIMATE.

Floor plan supplied by V-Mark Design Pty Ltd. This floor plan is provided for indicative purposes only. Measurements are approximate and not to scale. The vendor, agency and supplier will accept no liability for its accuracy. Interested parties are advised to make their own independent enquiries.