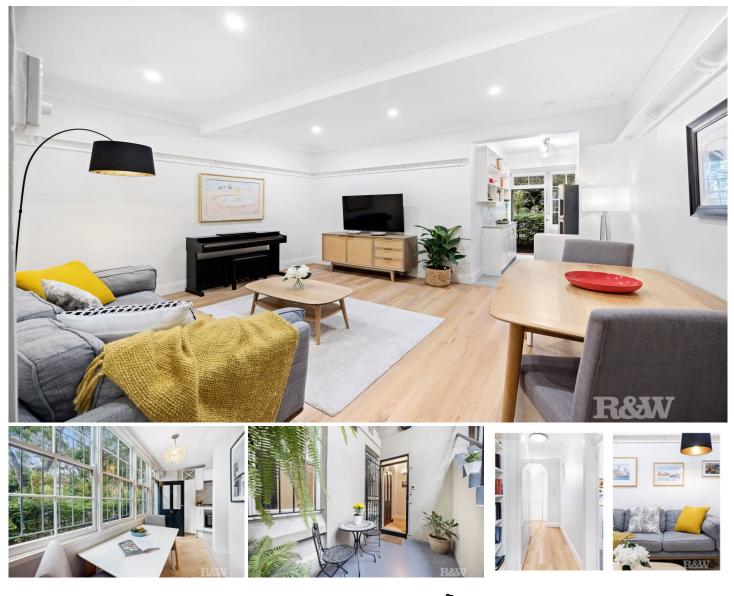

## 7/41-45 Wallis Street Woollahra NSW

An idyllic retreat just footsteps to the heart of fashionable Woollahra village, this boutique one-bedroom plus study apartment presents a perfect blend of classic elegance and designer style with soaring ceilings and a sunny north aspect. Stylishly renovated for contemporary living, the apartment is set in Norton Hall, a converted c1880s building with Queen Street village and Centennial Park at the doorstep.

Ideal for working at home with northerly sunshine streaming into the study capturing a tranquil leafy outlook, the immaculate interiors include a large living/dining area, queen-size bedroom (with built-ins), white-tiled bathroom (with bath/shower), internal laundry and Caesarstone gas kitchen with stainless steel appliances including a dishwasher. Enjoy plentiful storage, easy level entry and a covered rear courtyard.