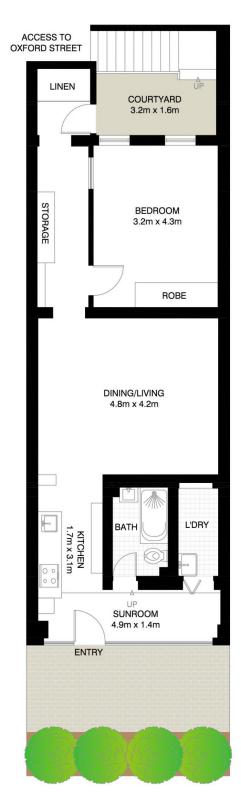

Ideal for working at home with northerly sunshine streaming into the study capturing a tranquil leafy outlook, the immaculate interiors include a large living/dining area, queen-size bedroom (with built-ins), white-tiled bathroom (with bath/shower), internal laundry and Caesarstone gas kitchen with stainless steel appliances including a dishwasher. Enjoy plentiful storage, easy level entry and a covered rear courtyard.

## 1 🎮 1 🚔

**Price :** \$ 895,000

View : https://www.rwbb.com.au/sale/nsw/eastern-subur bs/woollahra/residential/apartment/6998664

lan Wallace 02 8362 4000

0 1 2 3 4 5

\*PLANS SHOWN ONLY INDICATIVE OF LAYOUT. DIMENSIONS ARE APPROXIMATE. Measurements are approximate and not to scale. The vendor, agency and supplier will accept no liability for its accuracy. Interested parties are advised to make their own independent enquiries.