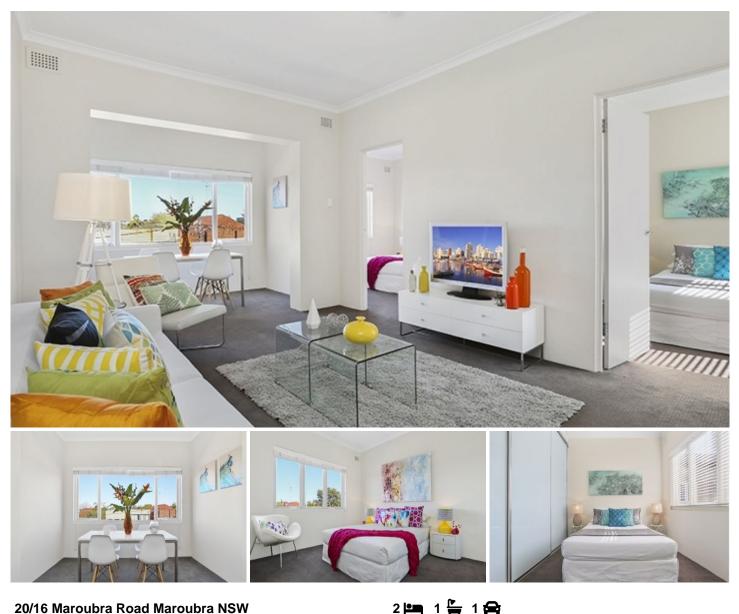

## 20/16 Maroubra Road Maroubra NSW

SPACIOUS, MODERN & COVENIANT TWO BEDROOM APARTMENT

## Spacious, Modern & Convenient

Offering a desirable aspect, elevated leafy district views and light filled interiors.

Conveniently located amidst cafes and restaurants you will find yourself handy to transport, Westfield Eastgardens, Maroubra Junction, Eastlake's shopping centre and beaches.

This apartment features:

\*Sizable living room and feature dining area

- \*2 generous bedrooms with built in robes
- \*Designer kitchen with stone benches

\*Internal laundry

View : https://www.rwbb.com.au/lease/nsw/eastern-subu rbs/maroubra/residential/apartment/6993019