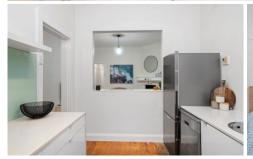

## Property features:

- Charming Art Deco block, apartment with good-size floorplan
- Inviting living area with breakfast bar to the kitchen
- Polished timber floorboards throughout
- Gas cooking and stainless steel appliances