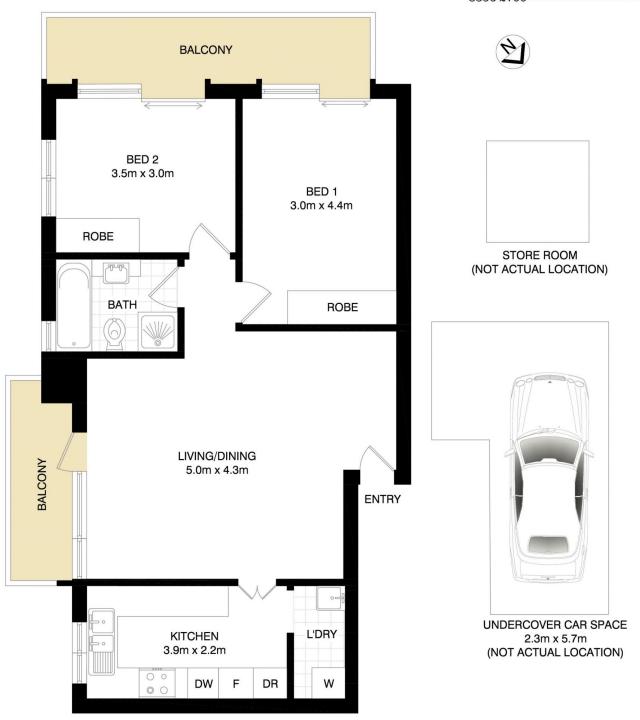

## 11/25B Roscoe Street Bondi Beach NSW

There is something about watching a sunrise over the ocean that captures the imagination and the sweeping views from this bright 2 bedroom apartment allows just that. Vast open skies paint the light and airy backdrop to this top floor abode. Offering an ease of lifestyle in its practical layout the expansive use of glass captures an abundance of natural light. With 2 large bedrooms, a central open-plan living / dining room and the wonderful inclusion of two generous balconies, there is space aplenty to enjoy the private and serene vistas. Add to this a large kitchen (with lots of storage), a good-sized laundry, much coveted U/C car space plus lock up storage and this home is perfectly poised to move in to now, or to update it with your own personal style.

lan Wallace 02 8362 4000

\*PLANS SHOWN ONLY INDICATIVE OF LAYOUT. DIMENSIONS ARE APPROXIMATE.

Floor plan supplied by V-Mark Design Pty Ltd. This floor plan is provided for indicative purposes only.

Measurements are approximate and not to scale. The vendor, agency and supplier will accept no liability for its accuracy. Interested parties are advised to make their own independent enquiries.