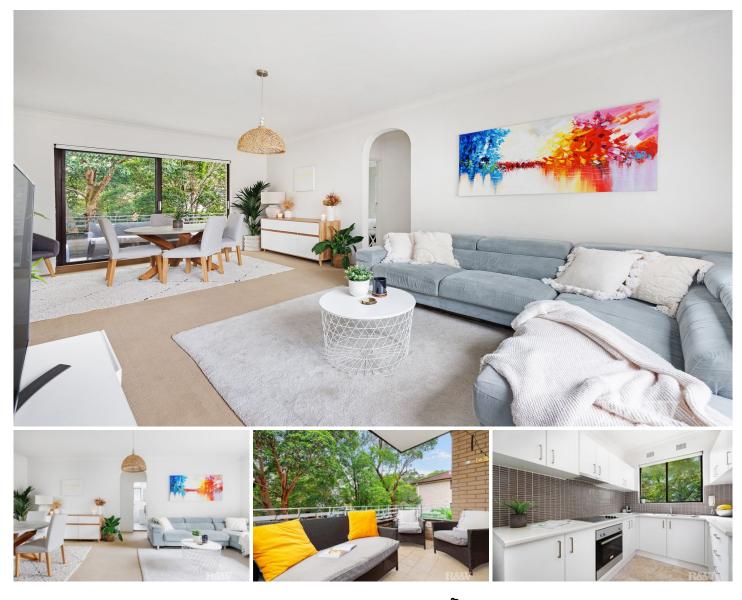

## **Bondi Beach**

In a peaceful leafy pocket moments to Australia's most iconic beach, this light and airy two-bedroom apartment captures tranquil treetop outlooks from its elevated setting in Pacific Gardens, a c1975 complex of four low-rise buildings tucked away in a tree lined one-way avenue just 200m to Hall Street village cafes, dining, shopping and 600m level walk to the sand and surf.

With a sunny NE aspect and alfresco balcony, the apartment is immediately liveable while offering scope for a contemporary makeover. Wide windows amplify the sense of space in the generous layout with open-plan living and dining areas, modern kitchen, 2 large bedrooms, bathroom, laundry and easy access to an oversized lock-up garage with room for a car, motorbike and potential mezzanine storage.