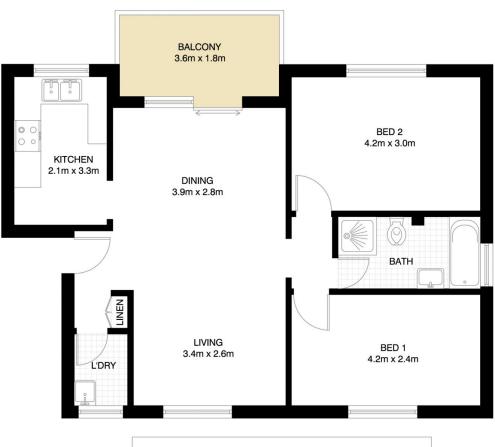

With a sunny NE aspect and alfresco balcony, the apartment is immediately liveable while offering scope for a contemporary makeover. Wide windows amplify the sense of space in the generous layout with open-plan living and dining areas, modern kitchen, 2 large bedrooms, bathroom, laundry and easy access to an oversized lock-up garage with room for a car, motorbike and potential mezzanine storage.

## **BONDI BEACH**

0 1 2 3 4 5

SCALE (METRES)

\*PLANS SHOWN ONLY INDICATIVE OF LAYOUT. DIMENSIONS ARE APPROXIMATE. Measurements are approximate and not to scale. The vendor, agency and supplier will accept no liability for its accuracy. Interested parties are advised to make their own independent enquiries.