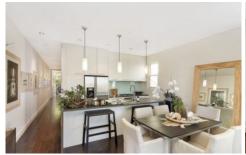

1/17A Carlisle Street Tamarama NSW

lan Wallace 0416 251 073

- Outstanding 2-bedroom luxury home w sunny courtyard, views
- Perfect main bedroom feat. b/ins, plant. shutters, large en-suite
- Quiet 2nd bed with b/ins, plantation shutters, bright ambience
- Radiant living/dining opens via b-fold doors to generous balcony
- Modern kitchen, Smeg cooking, d/washer, central island bench
  Chic contemporary main bathroom, laundry, f/boards
- throughout
   Sun-blessed rear courtyard, adjoining grassed area, private entry