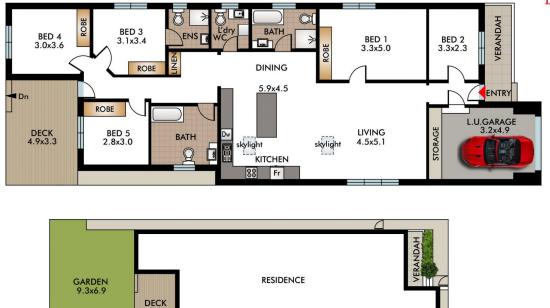

## PROPERTY FEATURES

SITE PLAN (not to scale)

86 Wellington St, Mascot

3 4 5

1 2

0

This diagram is for illustrative purpose only. All reasonable care has been taken in the preparation, but no warranty is given to the accuracy of the information. This document does not constitute any part of any offer or contract. Dimensions show are approximate only. Prospective purchasers must rely on their own enquiries.