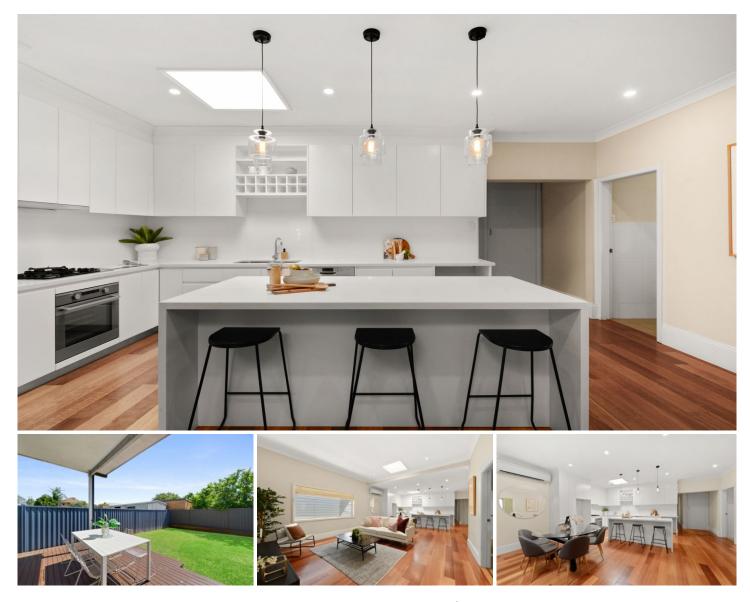

## 86 Wellington Street Mascot NSW

Enjoy plenty of space for all the family at this freestanding home set in a wide tree-lined avenue considered one of Mascot's best addresses. A modern renovation has transformed the interiors into a spacious family haven with a designer open-plan kitchen and huge living and dining areas perfect for living, relaxing and entertaining. Deceptively large and offering much more than it appears from the street, the 5-bedroom 3-bathroom home flows to a child-friendly level garden with lawn and space for a trampoline. Light-filled interiors make for comfortable living with high ceilings, timber floors, air-con, laundry and scope to further enhance with your own style. A quiet and convenient location just 250m to L'Estrange Park, 400m to Mascot shopping village and an easy walk to schools and Mascot train station.