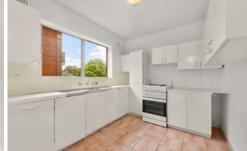

## Features include:

- 3 Bedrooms (built ins to be installed in 2 rooms)
- Large Living area
- Older style kitchen
- Bathroom with seperate bath and shower
- Fully tiled flooring
- Balcony
- Off street parking for 1