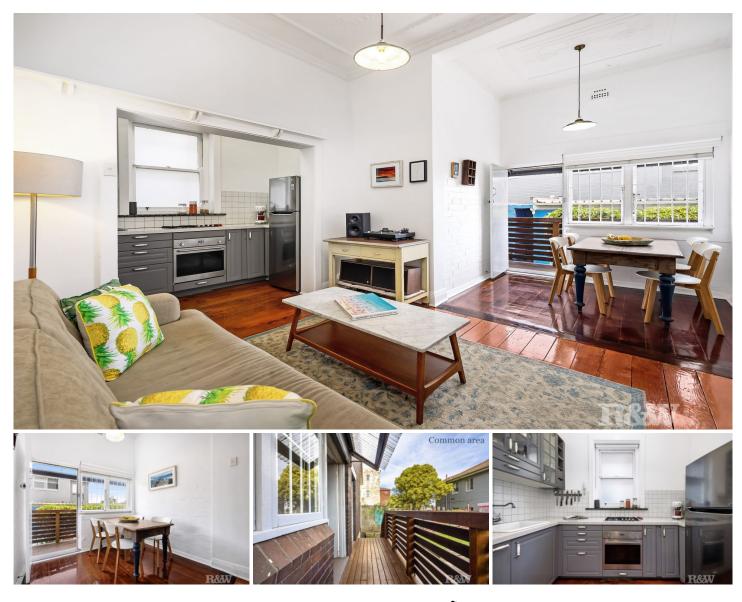

## lan Wallace 0416 251 073

A charming 2-bedroom Art Deco home, this serene gem in a fantastic Bondi position. Set in the lovingly maintained "Westella Court", it offers wonderfully peaceful living just minutes from Bondi and Tamarama beaches and comes complete with a common outdoor area.

With high decorative ceilings and polished floorboards, it presents as a picturesque haven blessed with generous interiors and a tranquil ambience. The main bedroom is spacious with an abundance of storage, the 2nd double bedroom is private and quiet. The living area is a light-filled