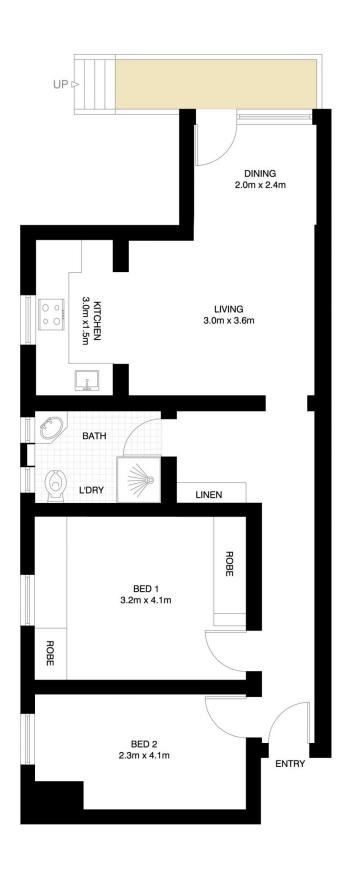

View : https://www.rwbb.com.au/sale/nsw/eastern-subur bs/bondi/residential/apartment/6761290

lan Wallace 02 8362 4000

Immik Kerr 02 8362 4000

SCALE (METRES)

N

\*PLANS SHOWN ONLY INDICATIVE OF LAYOUT. DIMENSIONS ARE APPROXIMATE. Measurements are approximate and not to scale. The vendor, agency and supplier will accept no liability for its accuracy. Interested parties are advised to make their own independent enquiries.