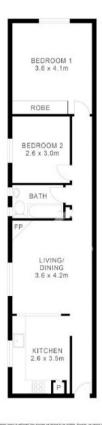

- Immaculate interiors with beautifully preserved period features
- Smartly updated throughout with good quality finishes.
- Well-proportioned layout with a light-filled open living/dining space
- High decorative ceilings, lime-washed timber flooring and