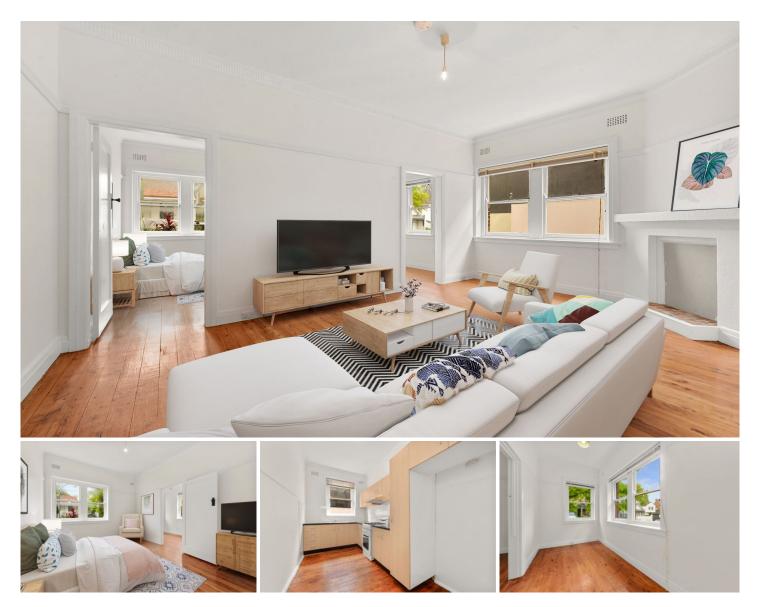

## 1/32 Anglesea Street Bondi NSW

Situated in a highly sought after, quiet location lies this excellent sized freshly painted 2 bedroom (or 1 bedroom & 1 study) ground floor unit.

Featuring :

- -Timber floors throughout
- -Large living area
- -Excellent gas kitchen
- -Bathroom with bathtub
- -External shared laundry