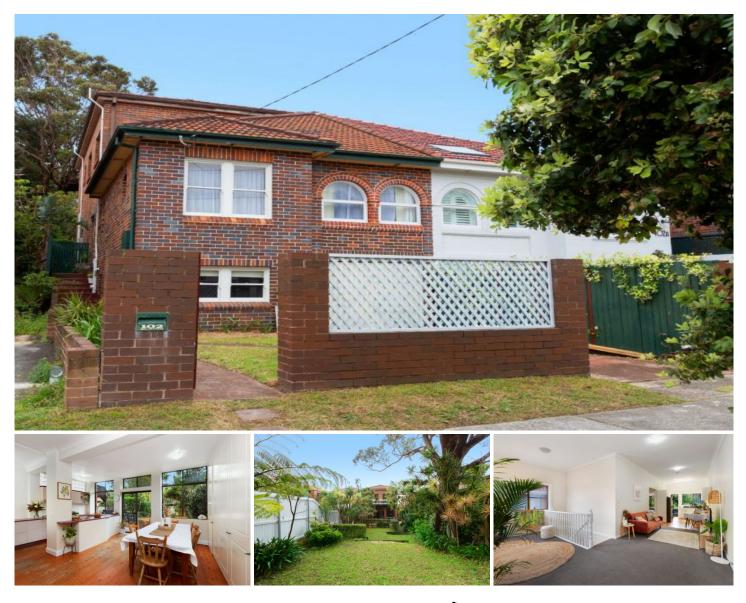

## **102 Murriverie Road North Bondi NSW**

Offering a prized near-beach lifestyle, this vast tri-level, 5 bedroom home is a delightful family semi in a revered residential pocket of North Bondi. Just minutes from the Beach and Bondi's vibrant café scene yet imbued with a sun-blessed tranquillity, it offers a pleasing tableau of classic details combined with a modern update and a generous sun-filled setting to form a superb opportunity in a prime neighbourhood, with LUG.

Set on a large 385m2 approx. block with a deep backyard and sunny N-facing aspect to the rear, it is terrific condition as-is it yet also presents a great opportunity for renewal to create a special residence for contemporary living (STCA).

- Exceptional family semi opportunity just minutes to Bondi Beach

- Spacious 3-level, 5 bedroom home in prized

View : https://www.rwbb.com.au/sale/nsw/eastern-subur bs/north-bondi/residential/semi-detached/673029 0