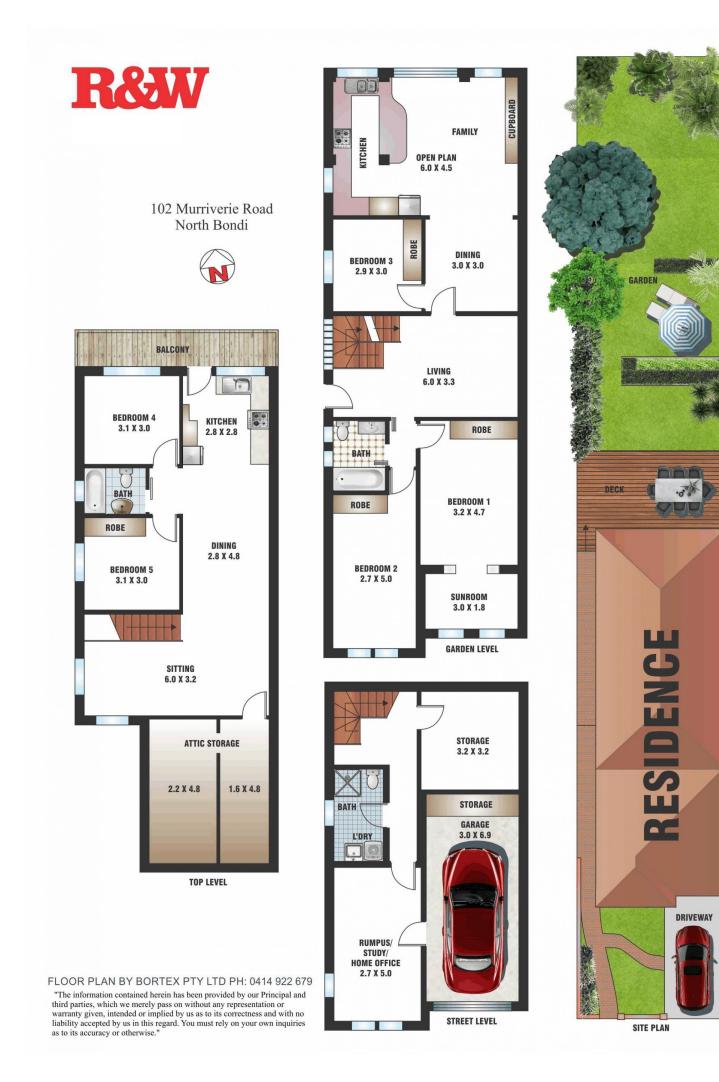

## **102 Murriverie Road North Bondi NSW**

Offering a prized near-beach lifestyle, this vast tri-level, 5 bedroom home is a delightful family semi in a revered residential pocket of North Bondi. Just minutes from the Beach and Bondi's vibrant café scene yet imbued with a sun-blessed tranquillity, it offers a pleasing tableau of classic details combined with a modern update and a generous sun-filled setting to form a superb opportunity in a prime neighbourhood, with LUG.

Set on a large 385m2 approx. block with a deep backyard and sunny N-facing aspect to the rear, it is terrific condition as-is it yet also presents a great opportunity for renewal to create a special residence for contemporary living (STCA).

- Exceptional family semi opportunity just minutes to Bondi Beach

- Spacious 3-level, 5 bedroom home in prized

View : https://www.rwbb.com.au/sale/nsw/eastern-subur bs/north-bondi/residential/semi-detached/673029 0