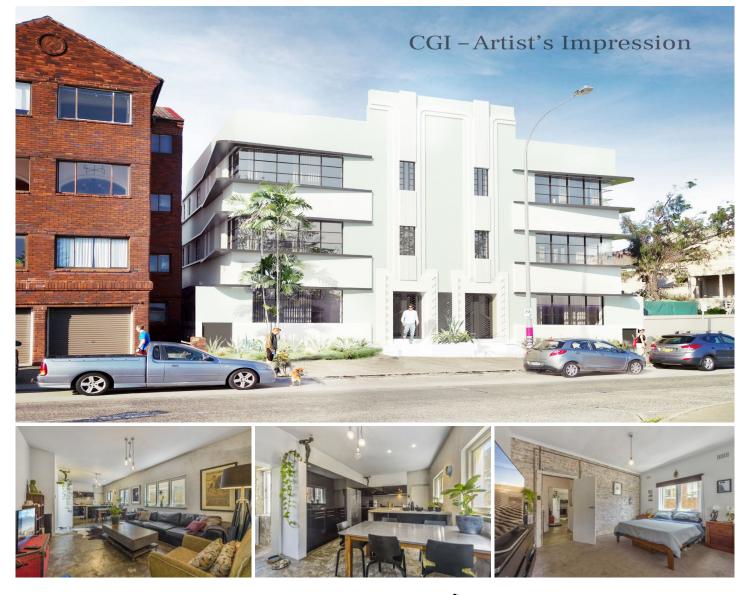

## 11/246 Campbell Parade Bondi Beach NSW

An expansive 2-bedroom home in a peaceful and private position, this lovely top floor residence offers superb beachside living, just metres from the sands of Bondi. Offering a unique opportunity, it is set in a classic brand new architecturally designed Bondi beachfront block which is poised to be transformed into a luxury modern building with DA-approved plans for a thorough renewal overseen by acclaimed architect Luigi Rosselli.

In beautiful condition as-is, with cosy interiors and a bright, warm ambience, it features a generous living area, sleek kitchen, plus sunroom off the bedroom and modern appointments throughout. The perfect base to soak up the famous Bondi Beach lifestyle, the DA plans outline the transformation of this apartment, and indeed the entire block, into a contemporary abode with lavish finishes by acclaimed designers Handelsmann + Khaw.