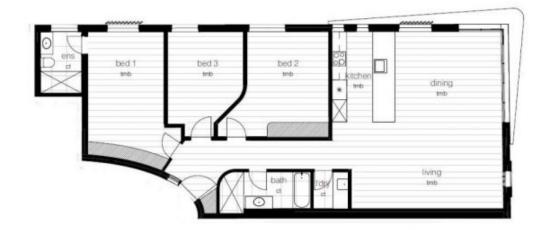

## 11/246 Campbell Parade Bondi Beach NSW

An expansive 2-bedroom home in a peaceful and private position, this lovely top floor residence offers superb beachside living, just metres from the sands of Bondi. Offering a unique opportunity, it is set in a classic brand new architecturally designed Bondi beachfront block which is poised to be transformed into a luxury modern building with DA-approved plans for a thorough renewal overseen by acclaimed architect Luigi Rosselli.

In beautiful condition as-is, with cosy interiors and a bright, warm ambience, it features a generous living area, sleek kitchen, plus sunroom off the bedroom and modern appointments throughout. The perfect base to soak up the famous Bondi Beach lifestyle, the DA plans outline the transformation of this apartment, and indeed the entire block, into a contemporary abode with lavish finishes by acclaimed designers Handelsmann + Khaw.