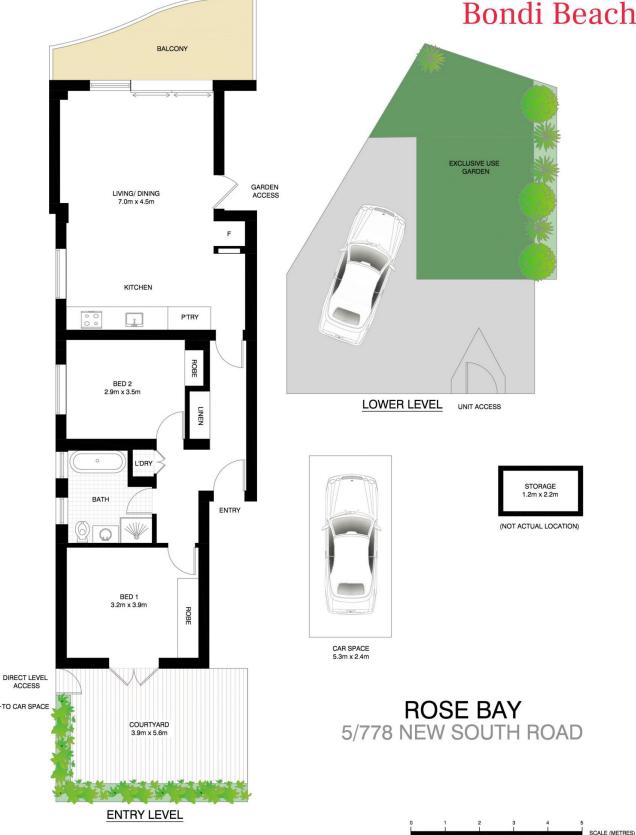

## 5/778 New South Head Road Rose Bay NSW

A sumptuous harbour-view sanctuary with three outdoor areas including a balcony with direct vista over the waters of Rose Bay to the CBD skyline, serene harbourside living awaits at this graceful 2-bedroom apartment. Set in the Art Deco "San Romolo" building in an elevated position above Rose Bay, it features a house-like ambience and elegant quiet setting, with private entry, sandstone-walled courtyard, easy-access parking, and exclusive-use lawn/garden.

Blessed with those enchanting views, a sunny living/dining area opens to the balcony, perfect for al fresco dining, with the adjoining kitchen offering an immaculate space with gas cooking. The main bedroom has b/in robes and opens to the courtyard, with 2nd entry and near-level access to parking, while the 2nd bedroom is a tranquil space, also with b/ins. With an impeccable modern bathroom with

2 🕒 1 🔓 2 🖨

**View :** https://www.rwbb.com.au/sale/nsw/eastern-subur bs/rose-bay/residential/unit/6693879

lan Wallace 02 8362 4000

\*PLANS SHOWN ONLY INDICATIVE OF LAYOUT. DIMENSIONS ARE APPROXIMATE.
Measurements are approximate and not to scale. The vendor, agency and supplier will accept no liability for its accuracy. Interested parties are advised to make their own independent enquiries.