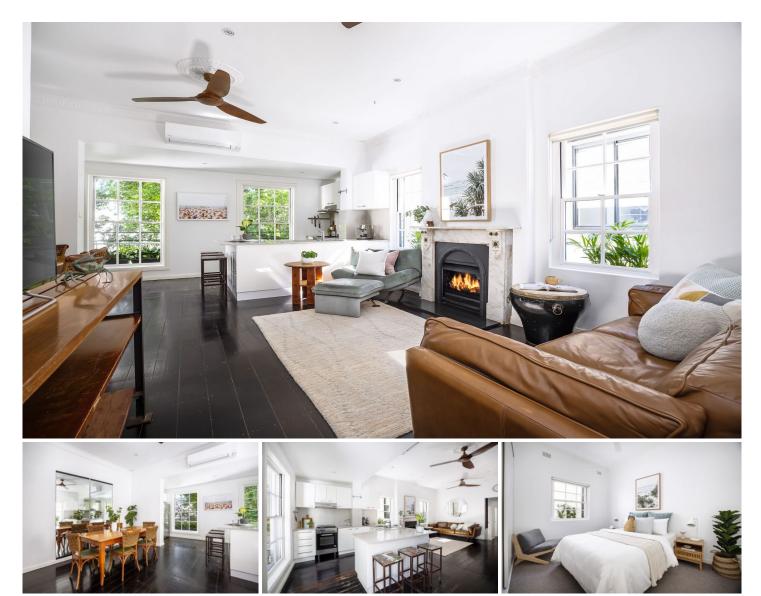

## 2/254 Bondi Road Bondi Beach NSW

Enviably located just moments to the coastal walk and the sands of Tamarama Beach and Bondi Beach, this fabulous top floor security apartment has undergone a chic refurbishment. Within a boutique building of only 4 and set well back from the street, it enjoys privacy, light and a nice leafy outlook. There is rear lane access via Castlefield Lane to the valuable lock-up garage with custom cabinetry workshop.

It accommodates 3 double bedrooms, an updated kitchen with breakfast bar and opens to a generous open-plan living and dining space. Additional features include original wooden floors, high ceilings, air conditioning, gas fireplace and electric insulated blackout shutters. Outdoor areas which are ideal for entertaining in the common courtyard and garden.