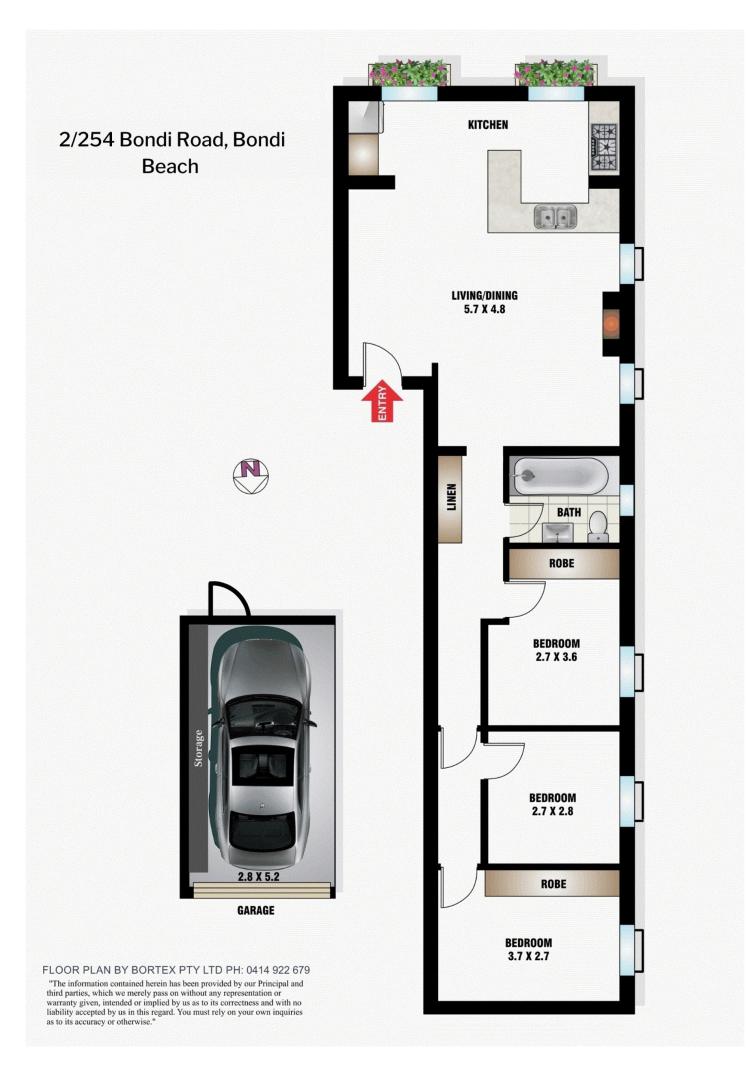

## 2/254 Bondi Road Bondi Beach NSW

Enviably located just moments to the coastal walk and the sands of Tamarama Beach and Bondi Beach, this fabulous top floor security apartment has undergone a chic refurbishment. Within a boutique building of only 4 and set well back from the street, it enjoys privacy, light and a nice leafy outlook. There is rear lane access via Castlefield Lane to the valuable lock-up garage with custom cabinetry workshop.

It accommodates 3 double bedrooms, an updated kitchen with breakfast bar and opens to a generous open-plan living and dining space. Additional features include original wooden floors, high ceilings, air conditioning, gas fireplace and electric insulated blackout shutters. Outdoor areas which are ideal for entertaining in the common courtyard and garden.