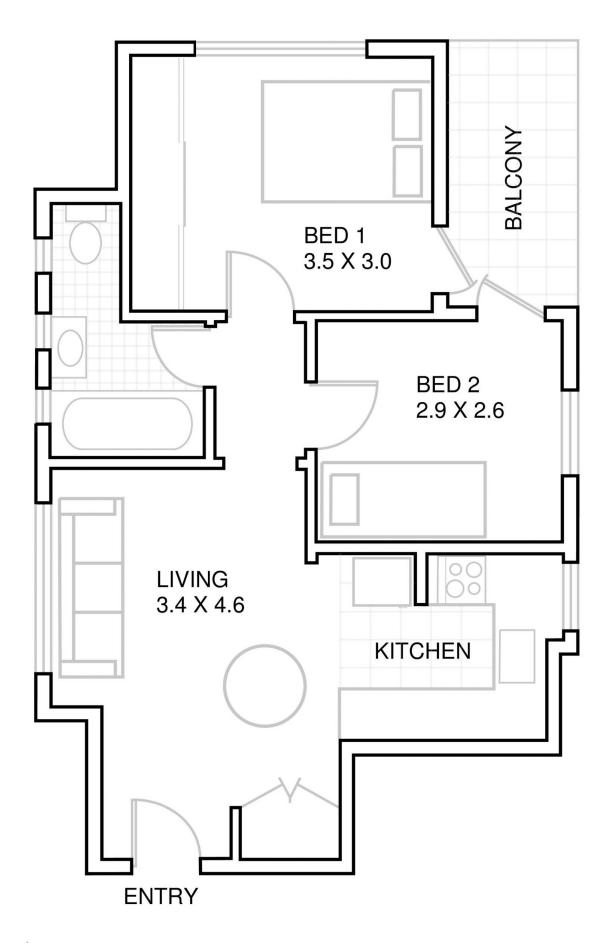

## Features

A naturally bright Art Deco style Immaculately presented throughout High ceilings & stunning period detail Elevated, quiet rear position in building Large separate brand new kitchen

2 | 1 🖳

**View**: https://www.rwbb.com.au/lease/nsw/eastern-suburbs/woollahra/residential/apartment/6635022