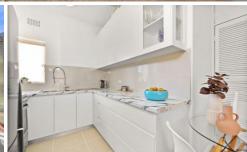

## Features

A naturally bright Art Deco style Immaculately presented throughout High ceilings & stunning period detail Elevated, quiet rear position in building Large separate brand new kitchen

2 | 1 🖳

**View**: https://www.rwbb.com.au/lease/nsw/eastern-suburbs/woollahra/residential/apartment/6635022