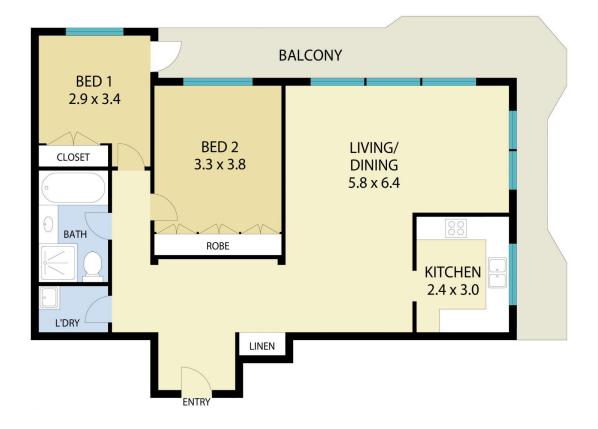

Features in this spacious apartment include:

- -2 large bedrooms with built in wardrobes
- -Freshly Painted throughout
- Large bathroom with bathtub and separate shower.
- -Generous sized wrap around terrace

-Kitchen with window

-Internal laundry

Ari Pappas 8362 4000

**Tamarra Kennedy** 02 8362 4000

https://www.rwbb.com.au