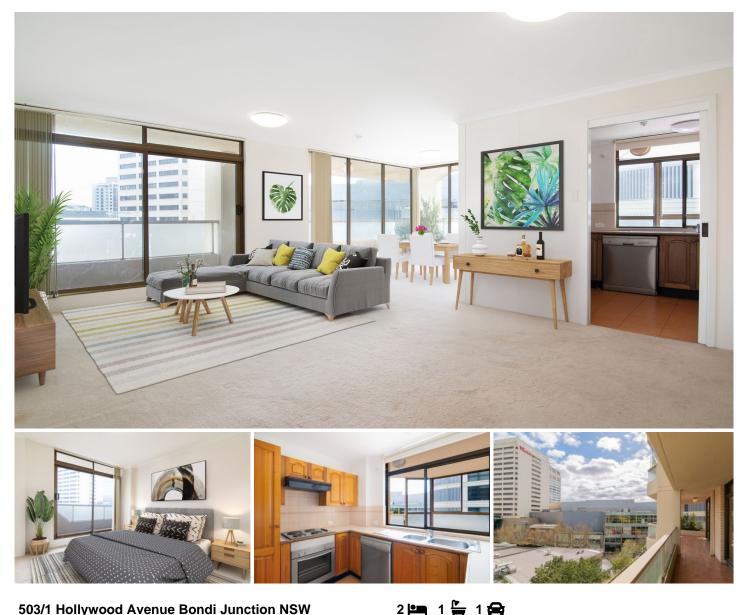

## 503/1 Hollywood Avenue Bondi Junction NSW

STANFORD PLAZA - OVERSIZED 2 BED APARTMENT W/GENEROUS WRAP AROUND BALCONY & PARKING

Situated in the highly sought after "Stanford Plaza" on the 5th floor lies this 2 bedroom, freshly painted, executive style apartment just moments away to the famous Bondi Junction Westfield Shopping Centre & within close proximity to Bondi Beach and Public Transport offering quick and direct access to the CBD.

Features in this spacious apartment include:

- -2 large bedrooms with built in wardrobes
- -Freshly Painted throughout
- Large bathroom with bathtub and separate shower.
- -Generous sized wrap around terrace

-Kitchen with window

-Internal laundry

Ari Pappas 8362 4000

**Tamarra Kennedy** 02 8362 4000

https://www.rwbb.com.au