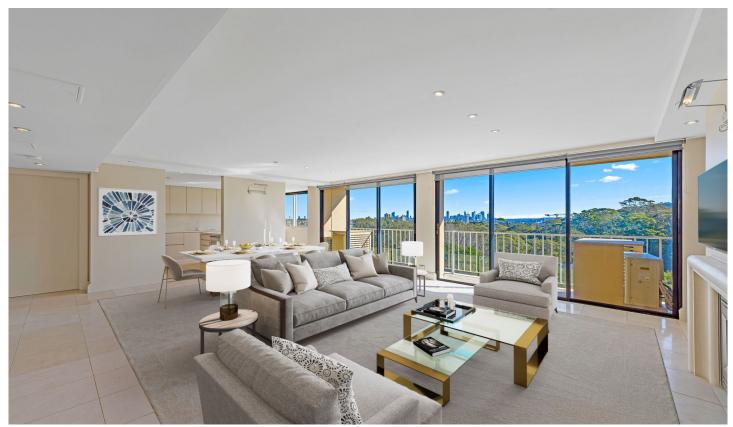

## 14/206 Victoria Road Bellevue Hill NSW

BRIDGE, OPERA HOUSE AND CITY VIEWS FROM ELEVATED SUN-LIT POSITION

With captivating views of the city skyline, Sydney Harbour Bridge and Opera House, this elevated 3 bedroom apartment sits perfectly adjacent to Cooper Park, Bellevue Hill shops, convenient to world famous Bondi Beach, Bondi Junction shopping and express links to the CBD.

Executive style living with modern kitchen and bathrooms, ducted air conditioning and stylish interiors.

## PROPERTY FEATURES

- Walk in Robe
- Pet friendly building (subject to prior approval)
- Easy lift access, security intercom
- Sunlit living areas flowing to balcony with expansive views
- Modern bathroom with bath and separate shower