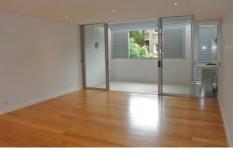

## Featuring:

- -Large bedroom with built-in wardrobes and private balcony
- -Open plan North facing living with Caesar stone kitchen and dishwasher
- -Designer marble bathroom with combined shower/bath
- -Internal laundry facilities
- -Hardwood floors throughout living area
- -Private entertaining balcony
- -Air-conditioning