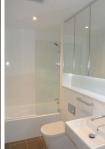

## Featuring:

- -Large bedroom with built-in wardrobes and private balcony
- -Open plan North facing living with Caesar stone kitchen and dishwasher
- -Designer marble bathroom with combined shower/bath
- -Internal laundry facilities
- -Hardwood floors throughout living area
- -Private entertaining balcony
- -Air-conditioning