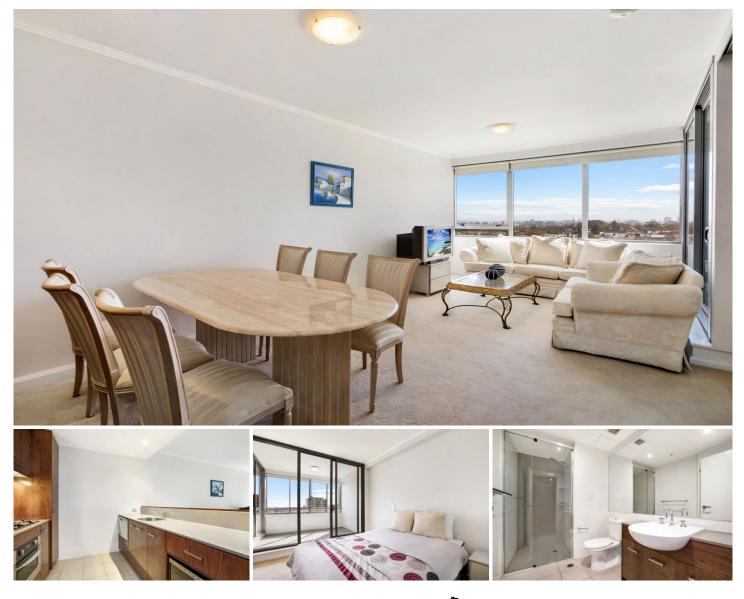

## 801/80 Ebley Street Bondi Junction NSW

Situated in the acclaimed 'Genoa' complex in the heart of Bondi Junction next door to the newly refurbished Eastgate, this executive style apartment provides a superb lifestyle offering of modern comfort and ease of living. Cleverly designed and bathed in natural light, it features combined lounge/dining areas opening to a sunlit full width large terrace for easy care entertaining. Residents enjoy access top resort style facilities including a rooftop pool, gym and sauna as well as secure parking.

## ? Tranquil quiet position in the complex

? Easy care layout with combined lounge/dining bathed in natural light

? Sliding glass doors open to sun bathed large terrace for entertaining

? Sleek kitchen with stone bench tops, stainless steel gas appliances