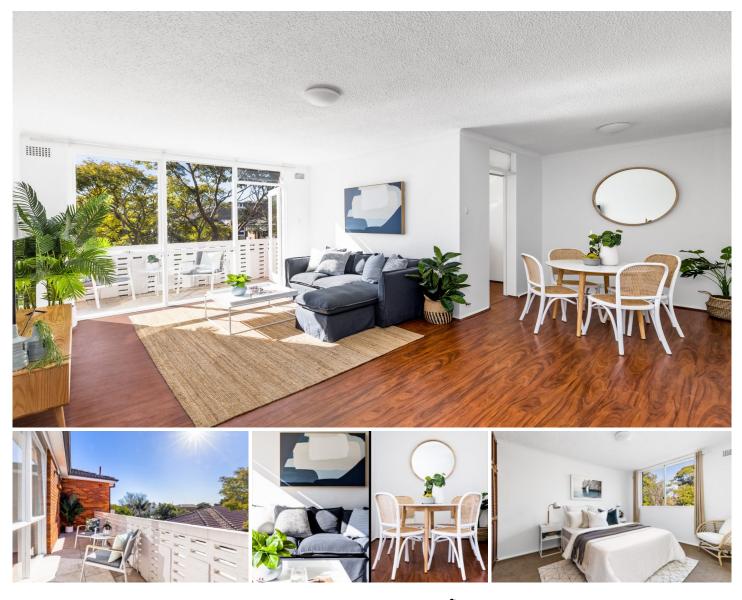

## 16/42 Avoca Street Randwick NSW

A sun-filled and simply gorgeous home blessed with a N-facing outlook featuring sweeping views from its top floor position and an expansive layout, this is a residence to savour. Set in the charming Avoca Gardens, it boasts a sun-washed balcony, great for relaxed dining with views to the CBD, and a delightfully bright ambience with day-long sun, nicely updated and superbly presented. The wide living/dining room has direct balcony access, the separate gas kitchen is large and bright, while the 2 bedrooms are serene spaces with leafy outlooks, the main with b/in robes. With large bathroom, full laundry, and private carspace, this sparkling haven presents as the perfect low-maintenance package in this great location. Freshly painted and with basement storage room, it is sure to appeal to both owner-occupiers and investors alike, in a building with well-tended gardens and sunny pool. A stroll to Queens and Centennial parks, plus cafes and schools, it is also a 2 🎮 1 🚔 1 🚘