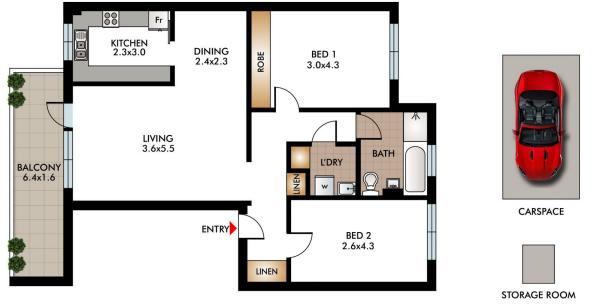

View : https://www.rwbb.com.au/sale/nsw/eastern-subur bs/randwick/residential/apartment/6556996

lan Wallace 02 8362 4000

Immik Kerr 02 8362 4000

16/42 Avoca St, Randwick

| This diagram is for illustrative purpose only. All reasonable care has been taken in<br>the preparation, but no warranty is given to the accuracy of the information. This<br>document does not constitute any part of any offer or contract. Dimensions shown<br>are approximate only. Prospecting purchasers must rely on their own enguirles. | 0 | 1 | 2 | 3 | 4 | 5 |
|--------------------------------------------------------------------------------------------------------------------------------------------------------------------------------------------------------------------------------------------------------------------------------------------------------------------------------------------------|---|---|---|---|---|---|
| are approximate only. Prospective purchasers must rely on their own enquiries.                                                                                                                                                                                                                                                                   | - |   |   |   |   |   |